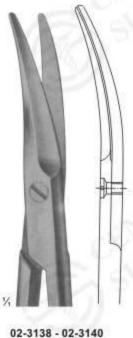

#### Dissecting & Surgical Scissors

Size: 135 mm

FOMON Lower lateral scissors

02-3133 - 02-3134 LANDOLT Enucleation scissors Size: 120 mm

MAYO(curved)

02-3138 (140 mm) 02-3139 (155 mm) 02-3140 (170 mm)

02-3135 - 02-3137 MAYO(straight) 02-3135 (140 mm) 02-3136(155 mm) 02-3137 (170 mm)