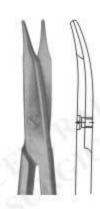

#### Delicate Scissors

**02-3057 - 02-3058** JOSEPH Size: 150 mm

02-3059 - 02-3060 KELLY Size: 175 mm

02-3061 QUINBY Size: 130 mm

02-3062 Size: 110 mm