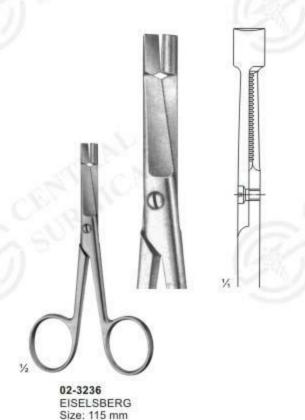

### Ligature Scissors

02-3235 LITTAUER Size: 135 mm

02-3237 SCHOEMAKER-LOTH Size: 125 mm