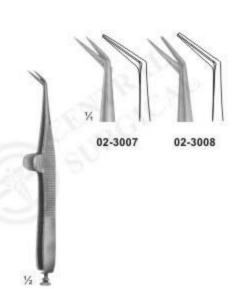

### Micro Scissors, "Spring Type" Flat Handles

02-3002

02-3003

02-3001 - 02- 3003 VANNAS Size: 85 mm

02-3004 - 02-3005 CASTROVIEJO Size: 95 mm

02-3006 NOYES Size: 125 mm

02-3007 - 02- 3008 WECKER Eye Scissor Size: 110 mm