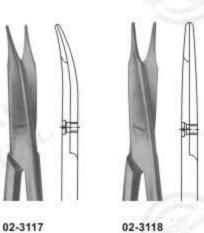

02-3115 STEVENS Fine Dissecting Scissors Size: 110 mm

02-3116 - 02-3119 STEVENS Vessel and tendon Scissors Size: 110 mm

02-3118 Blunt

02-3119 Blunt

Sharp