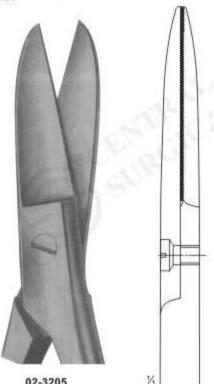

### Bone Shears

02-3204 KILLIAN Size: 200 mm

02-3205 - 02-3206

**02-3205** 195 mm

**02-3206** 225 mm