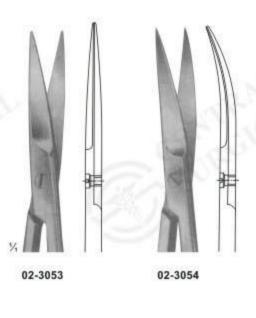

#### Delicate Scissors

02-3050 - 02-3052 Size: 120 mm

02-3050

02-3051

02-3052

28