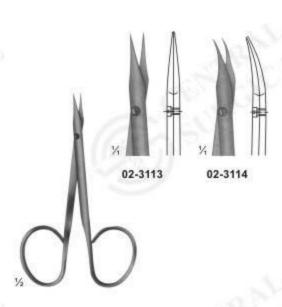

#### Dissecting Scissors

02-3111 LITTLER Dissecting Scissors Tips with eye for suture Size: 115 mm

02-3112 COTTLE Bulldog Scissors Size: 115 mm

02-3113 - 02-3114 STEVENS Vessel and tendon Scissors Size: 100 mm