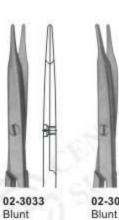

### Micro Scissors, "Spring Type" Flat Handles



02-3002

02-3003

02-3001 - 02- 3003 VANNAS Size: 85 mm



02-3004 - 02-3005 CASTROVIEJO Size: 95 mm



02-3006 NOYES Size: 125 mm



02-3007 - 02- 3008 WECKER Eye Scissor Size: 110 mm



02-3009 CASTROVIEJO Eye Scissor Size: 115 mm



02-3010 - 02-3011 CASTROVIEJO Eye Scissor Size: 110 mm



# Micro Scissors, "Spring Type" Flat Handles and Cross-Serration









### Micro Scissors, "Spring Type" Bayonet Shape





#### Delicate Scissors









Dissecting Scissors Size: 115 mm



02-3035 - 02-3036 METZENBAUM Dissecting Scissors Size: 145 mm



02-3037 - 02-3039 Special flat points for dissecting and undermining the skin



#### Delicate Scissors



02-3040 - 02-3041 Size: 90 mm 02-3042 - 02-3043 Size: 95 mm 02-3044 - 02-3045 Size: 105 mm



02-3046 - 02-3047 Size: 120 mm



02-3048 - 02-3049 Size: 115 mm

#### Delicate Scissors



02-3050 - 02-3052 Size: 120 mm



02-3050



02-3051



02-3052







28



#### Delicate Scissors



**02-3057 - 02-3058** JOSEPH Size: 150 mm





02-3059 - 02-3060 KELLY Size: 175 mm



02-3061 QUINBY Size: 130 mm



02-3062 Size: 110 mm



#### Surgical Scissors



1 Blade Serrated



#### Surgical Scissors





### Surgical Scissors





#### Dissecting Scissors



02-3111 LITTLER Dissecting Sci