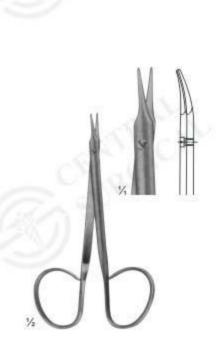

#### Dissecting Scissors

02-3111 LITTLER Dissecting Scissors Tips with eye for suture Size: 115 mm

02-3112 COTTLE Bulldog Scissors Size: 115 mm

02-3113 - 02-3114 STEVENS Vessel and tendon Scissors Size: 100 mm