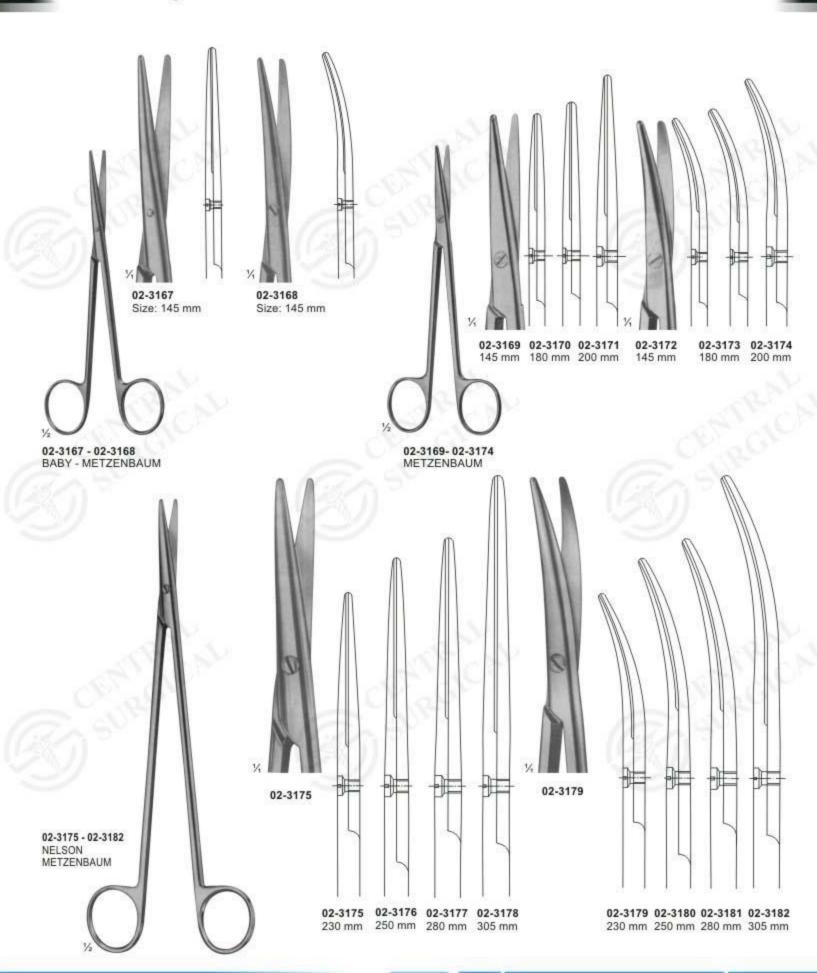

#### Delicate Scissors

Dissecting Scissors Size: 115 mm

02-3035 - 02-3036 METZENBAUM Dissecting Scissors Size: 145 mm

02-3037 - 02-3039 Special flat points for dissecting and undermining the skin