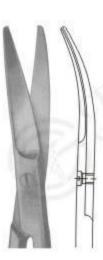

#### Delicate Scissors

02-3050 - 02-3052 Size: 120 mm

02-3050

02-3051

02-3052

28