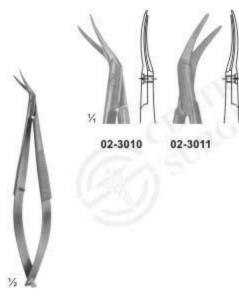

02-3009 CASTROVIEJO Eye Scissor Size: 115 mm

02-3010 - 02-3011 CASTROVIEJO Eye Scissor Size: 110 mm