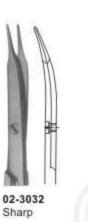

### Micro Scissors, "Spring Type" Flat Handles



02-3002

02-3003

02-3001 - 02- 3003 VANNAS Size: 85 mm



02-3004 - 02-3005 CASTROVIEJO Size: 95 mm



02-3006 NOYES Size: 125 mm



02-3007 - 02- 3008 WECKER Eye Scissor Size: 110 mm



02-3009 CASTROVIEJO Eye Scissor Size: 115 mm



02-3010 - 02-3011 CASTROVIEJO Eye Scissor Size: 110 mm



# Micro Scissors, "Spring Type" Flat Handles and Cross-Serration









### Micro Scissors, "Spring Type" Bayonet Shape





#### Delicate Scissors









Dissecting Scissors Size: 115 mm



02-3035 - 02-3036 METZENBAUM Dissecting Scissors Size: 145 mm



02-3037 - 02-3039 Special flat points for dissecting and undermining the skin



#### Delicate Scissors



02-3040 - 02-3041 Size: 90 mm 02-3042 - 02-3043 Size: 95 mm 02-3044 - 02-3045 Size: 105 mm



02-3046 - 02-3047 Size: 120 mm



02-3048 - 02-3049 Size: 115 mm

#### Delicate Scissors



02-3050 - 02-3052 Size: 120 mm



02-3050



02-3051



02-3052







28



#### Delicate Scissors



**02-3057 - 02-3058** JOSEPH Size: 150 mm





02-3059 - 02-3060 KELLY Size: 175 mm



02-3061 QUINBY Size: 130 mm



02-3062 Size: 110 mm



#### Surgical Scissors



1 Blade Serrated



#### Surgical Scissors





### Surgical Scissors





#### Dissecting Scissors



02-3111 LITTLER Dissecting S