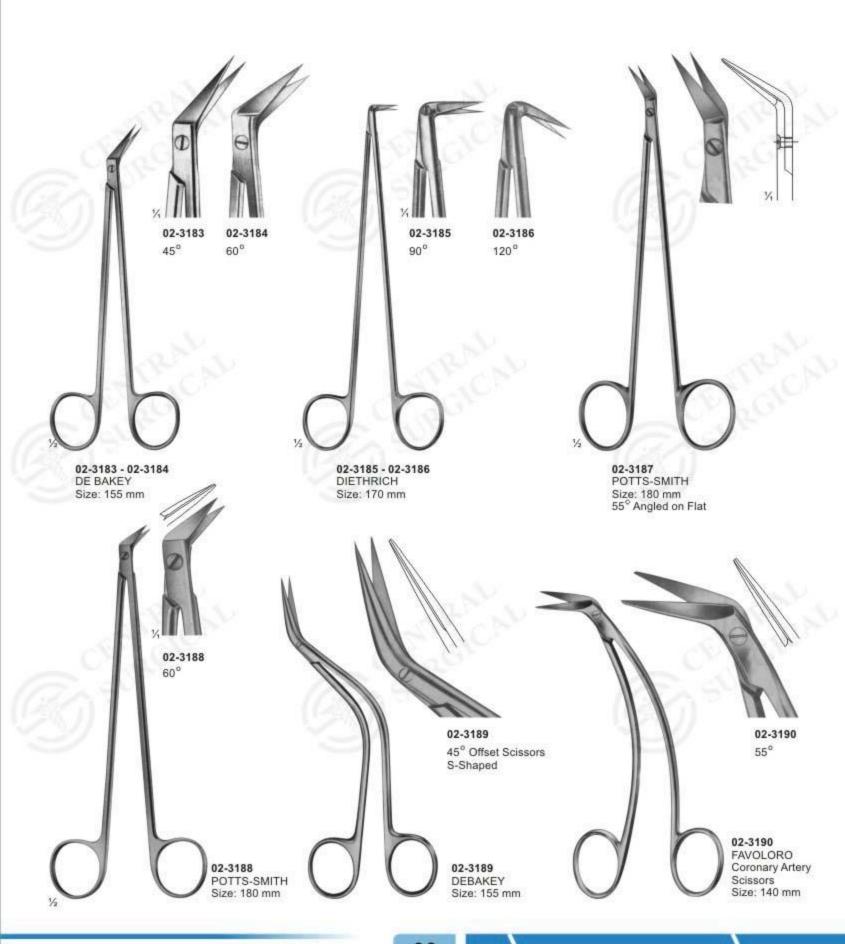

Dissecting Scissors



02-3111 LITTLER Dissecting Scissors Tips with eye for suture Size: 115 mm



02-3112 COTTLE Bulldog Scissors Size: 115 mm



02-3113 - 02-3114 STEVENS Vessel and tendon Scissors Size: 100 mm



02-3115 STEVENS Fine Dissecting Scissors Size: 110 mm



02-3116 - 02-3119 STEVENS Vessel and tendon Scissors Size: 110 mm



02-3118 Blunt



02-3119 Blunt

Sharp





#### Dissecting & Surgical Scissors



Size: 135 mm



FOMON Lower lateral scissors

02-3133 - 02-3134 LANDOLT Enucleation scissors Size: 120 mm





MAYO(curved)

02-3138 (140 mm) 02-3139 (155 mm) 02-3140 (170 mm)



02-3135 - 02-3137 MAYO(straight) 02-3135 (140 mm) 02-3136(155 mm) 02-3137 (170 mm)

02-3141 - 02-3142 MAYO-STILLE(straight) 02-3141 (140 mm) 02-3142 (170 mm)















#### Vessel Scissors





### Cardiovascular and Neuro-Surgery Scissors





#### Delicate, Nasal and Tonsil Scissors





### Bone Shears



02-3204 KILLIAN Size: 200 mm



02-3205 - 02-3206



**02-3205** 195 mm



**02-3206** 225 mm





### Operating and Gynaecology Scissors



### Operating and Gynaecology Scissors



02-3220 SIEBOLD Uterine Scissors Size: 245 mm 02-3221 BOZEMANN Uterine Scissors Size: 220 mm 02-3222 SIMS-SIEBOLD Uterine Scissors Size: 250 mm

#### Scissors For Obstetrics





### Bowel Scissors, Rectal Scissors



02-3229 Bowel Scissors Size: 210 mm

02-3230 Bowel Scissors Size: 210 mm 02-3231 LLOYD-DAVIES (GOLIGHER'S) Rectal Scissors Size: 270 mm 02-3232 STELZNER Rectal Scissors Size: 310 mm



### Ligature Scissors





02-3235 LITTAUER Size: 135 mm





02-3237 SCHOEMAKER-LOTH Size: 12