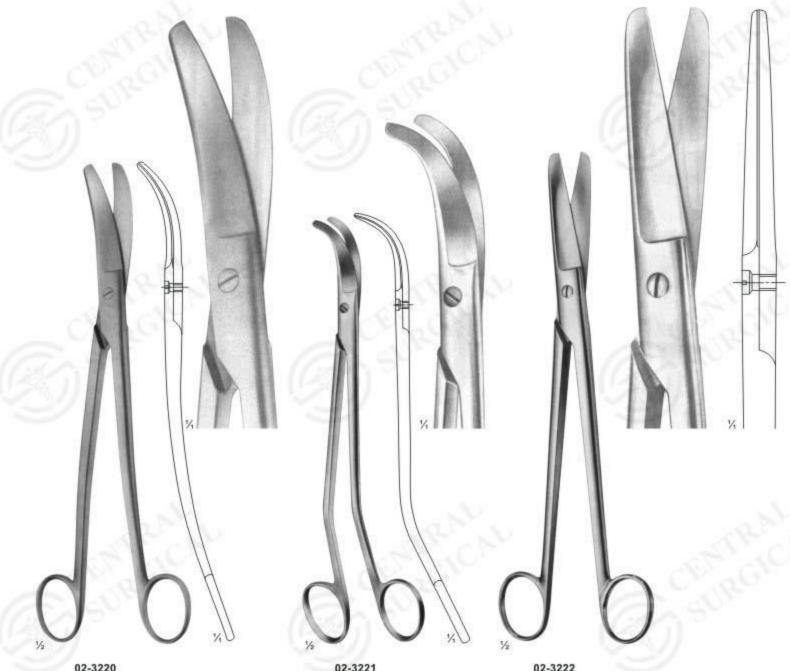

### Operating and Gynaecology Scissors

02-3220 SIEBOLD Uterine Scissors Size: 245 mm 02-3221 BOZEMANN Uterine Scissors Size: 220 mm 02-3222 SIMS-SIEBOLD Uterine Scissors Size: 250 mm