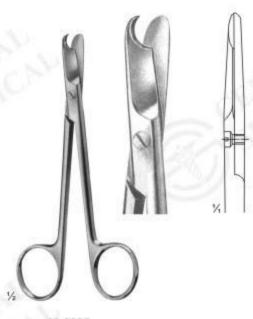

-3141 (140 mm) 02-3142 (170 mm)















#### Vessel Scissors





### Cardiovascular and Neuro-Surgery Scissors





#### Delicate, Nasal and Tonsil Scissors





### Bone Shears



02-3204 KILLIAN Size: 200 mm



02-3205 - 02-3206



**02-3205** 195 mm



**02-3206** 225 mm





### Operating and Gynaecology Scissors



### Operating and Gynaecology Scissors



02-3220 SIEBOLD Uterine Scissors Size: 245 mm 02-3221 BOZEMANN Uterine Scissors Size: 220 mm 02-3222 SIMS-SIEBOLD Uterine Scissors Size: 250 mm

#### Scissors For Obstetrics





### Bowel Scissors, Rectal Scissors



02-3229 Bowel Scissors Size: 210 mm

02-3230 Bowel Scissors Size: 210 mm 02-3231 LLOYD-DAVIES (GOLIGHER'S) Rectal Scissors Size: 270 mm 02-3232 STELZNER Rectal Scissors Size: 310 mm



### Ligature Scissors





02-3235 LITTAUER Size: 135 mm





02-3237 SCHOEMAKER-LOTH Size: 125 mm



#### Wire and Plate Scissors



02-3238 - 02-3242 BEEBE Size: 110 mm



02-3241 1 Blade Serrated



02-3242 NAUJOKS Strongly Curved



02-3243 1 Blade Serrated Size: 120 mm



**02-3244** STRACK Size: 100 mm



02-3245 HARVEY blades serrated Size: 125 mm



#### Nail and Bandage Scissors



02-3246 NAIL SCISSORS Size: 90 mm 02-3247 NAIL SCISSORS especially fine pattern Size: 90 mm 02-3248 BABY NAIL SCISSORS Size: 85 mm 02-3249 - 02-3252 NAIL SCISSORS 02-3249(90mm)straight 02-3250(90mm)curved 02-3251(100mm)straight 02-3252(110mm)curved 02-3253 - 02-3255 NAIL SCISSORS 02-3253(95mm)straight 02-3254(95mm)curved 02-3255(105mm)straight



02-3256 KNOWLES Size: 140 mm 02-3257 KNOWLES Size: 145 mm

02-3258 Size: 150 mm 02