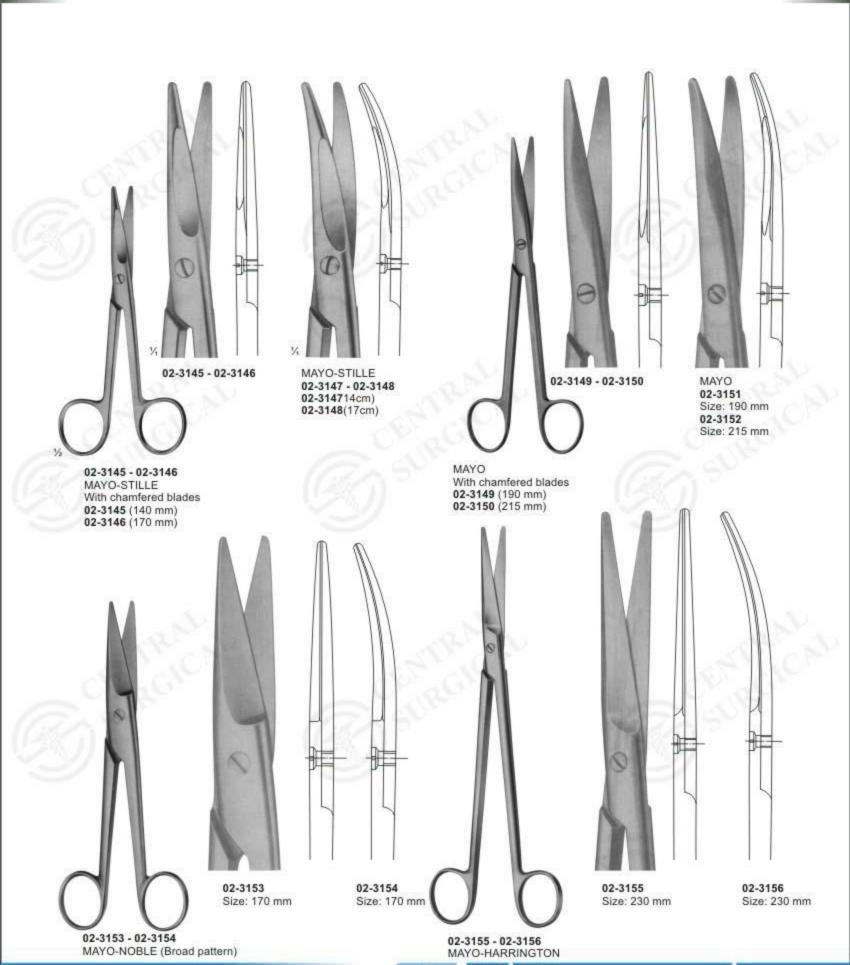

#### Dissecting & Surgical Scissors

Size: 135 mm

FOMON Lower lateral scissors

02-3133 - 02-3134 LANDOLT Enucleation scissors Size: 120 mm

MAYO(curved)

02-3138 (140 mm) 02-3139 (155 mm) 02-3140 (170 mm)

02-3135 - 02-3137 MAYO(straight) 02-3135 (140 mm) 02-3136(155 mm) 02-3137 (170 mm)

02-3141 - 02-3142 MAYO-STILLE(straight) 02-3141 (140 mm) 02-3142 (170 mm)