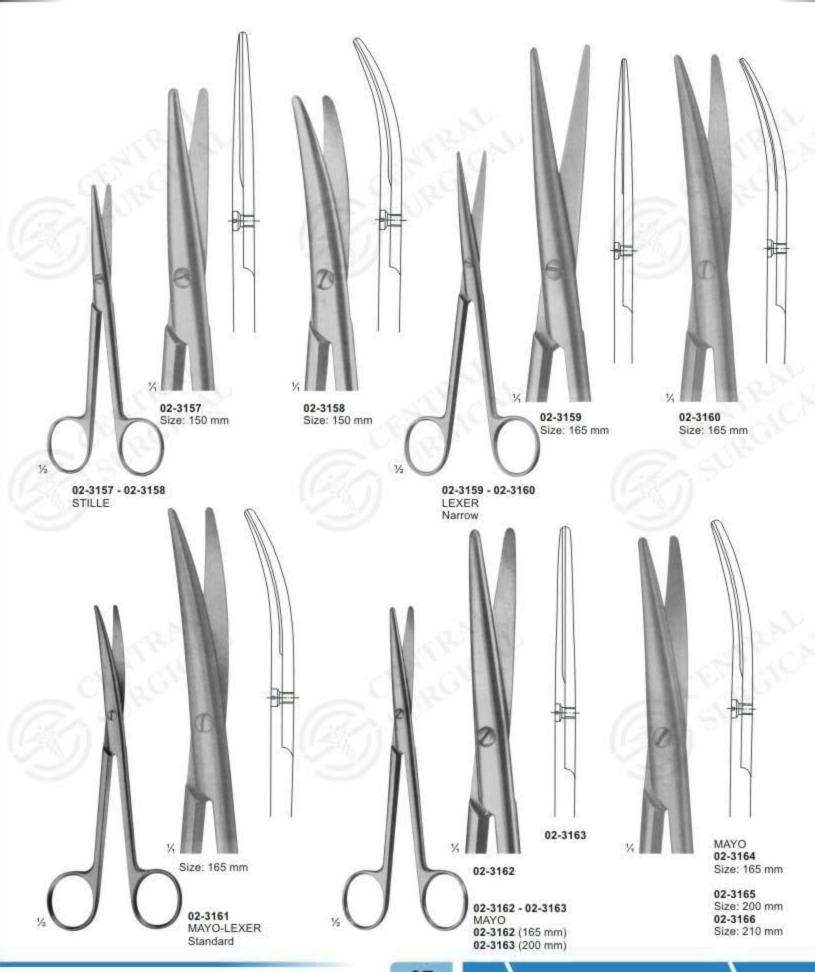

#### Delicate Scissors

**02-3057 - 02-3058** JOSEPH Size: 150 mm

02-3059 - 02-3060 KELLY Size: 175 mm

02-3061 QUINBY Size: 130 mm

02-3062 Size: 110 mm