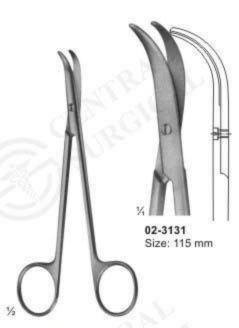

#### Dissecting & Surgical Scissors

Size: 135 mm

FOMON Lower lateral scissors

02-3133 - 02-3134 LANDOLT Enucleation scissors Size: 120 mm

MAYO(curved)

02-3138 (140 mm) 02-3139 (155 mm) 02-3140 (170 mm)

02-3135 - 02-3137 MAYO(straight) 02-3135 (140 mm) 02-3136(155 mm) 02-3137 (170 mm)