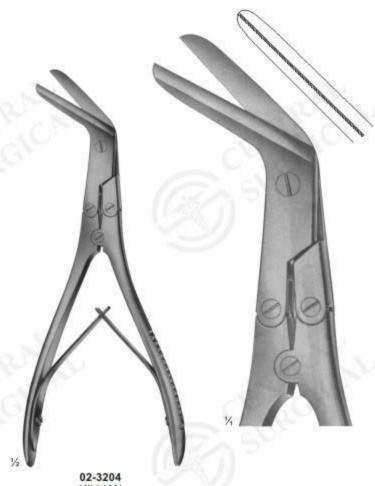

### Bone Shears

02-3204 KILLIAN Size: 200 mm

02-3205 - 02-3206

**02-3205** 195 mm

**02-3206** 225 mm