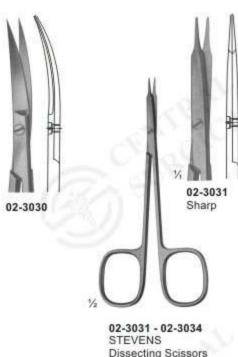

#### Delicate Scissors

Dissecting Scissors Size: 115 mm

02-3035 - 02-3036 METZENBAUM Dissecting Scissors Size: 145 mm

02-3037 - 02-3039 Special flat points for dissecting and undermining the skin