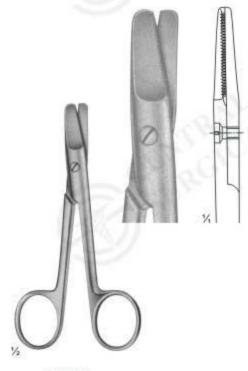

### Bone Shears

02-3204 KILLIAN Size: 200 mm

02-3205 - 02-3206

**02-3205** 195 mm

**02-3206** 225 mm