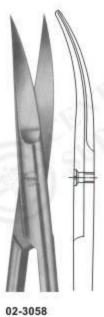

#### Delicate Scissors

**02-3057 - 02-3058** JOSEPH Size: 150 mm

02-3059 - 02-3060 KELLY Size: 175 mm

02-3061 QUINBY Size: 130 mm

02-3062 Size: 110 mm