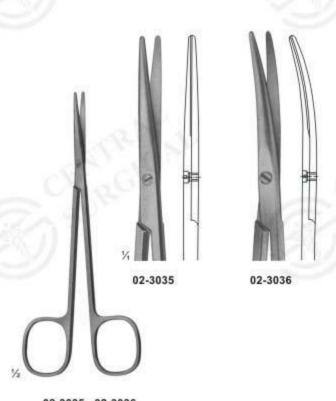

#### Delicate Scissors

Dissecting Scissors Size: 115 mm

02-3035 - 02-3036 METZENBAUM Dissecting Scissors Size: 145 mm

02-3037 - 02-3039 Special flat points for dissecting and undermining the skin