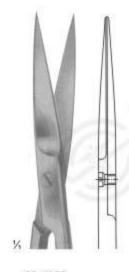

#### Delicate Scissors

02-3050 - 02-3052 Size: 120 mm

02-3050

02-3051

02-3052

28