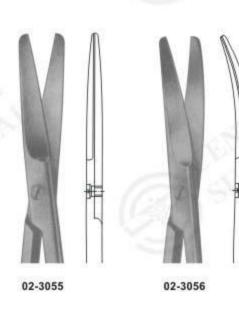

#### Delicate Scissors

02-3050 - 02-3052 Size: 120 mm

02-3050

02-3051

02-3052

28