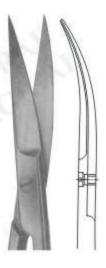

#### Delicate Scissors

02-3050 - 02-3052 Size: 120 mm

02-3050

02-3051

02-3052

28