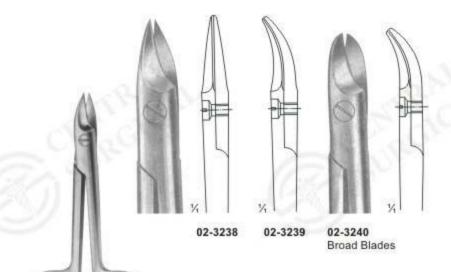

#### Wire and Plate Scissors

02-3238 - 02-3242 BEEBE Size: 110 mm

02-3241 1 Blade Serrated

02-3242 NAUJOKS Strongly Curved

02-3243 1 Blade Serrated Size: 120 mm

**02-3244** STRACK Size: 100 mm

02-3245 HARVEY blades serrated Size: 125 mm