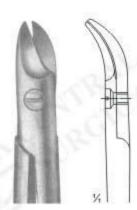

one Shears



02-3204 KILLIAN Size: 200 mm



02-3205 - 02-3206



**02-3205** 195 mm



**02-3206** 225 mm





### Operating and Gynaecology Scissors



### Operating and Gynaecology Scissors



02-3220 SIEBOLD Uterine Scissors Size: 245 mm 02-3221 BOZEMANN Uterine Scissors Size: 220 mm 02-3222 SIMS-SIEBOLD Uterine Scissors Size: 250 mm

#### Scissors For Obstetrics





### Bowel Scissors, Rectal Scissors



02-3229 Bowel Scissors Size: 210 mm

02-3230 Bowel Scissors Size: 210 mm 02-3231 LLOYD-DAVIES (GOLIGHER'S) Rectal Scissors Size: 270 mm 02-3232 STELZNER Rectal Scissors Size: 310 mm



### Ligature Scissors





02-3235 LITTAUER Size: 135 mm





02-3237 SCHOEMAKER-LOTH Size: 125 mm



#### Wire and Plate Scissors



02-3238 - 02-3242 BEEBE Size: 110 mm



02-3241 1 Blade Serrated



02-3242 NAUJOKS Strongly Curved



02-3243 1 Blade Serrated Size: 120 mm



**02-3244** STRACK Size: 100 mm



02-3245 HARVEY blades serrated Size: 125 mm



#### Nail and Bandage Scissors



02-3246 NAIL SCISSORS Size: 90 mm 02-3247 NAIL SCISSORS especially fine pattern Size: 90 mm 02-3248 BABY NAIL SCISSORS Size: 85 mm 02-3249 - 02-3252 NAIL SCISSORS 02-3249(90mm)straight 02-3250(90mm)curved 02-3251(100mm)straight 02-3252(110mm)curved 02-3253 - 02-3255 NAIL SCISSORS 02-3253(95mm)straight 02-3254(95mm)curved 02-3255(105mm)straight



02-3256 KNOWLES Size: 140 mm 02-3257 KNOWLES Size: 145 mm

02-3258 Size: 150 mm 02-3259 SMITH Size: 180 mm 02-3260 BANDAGE CUTTING SCISSORS Size: 310 mm

#### Bandage and Cloth Scissors



02-3261
UNIVERSAL BANDAGE & CLOTH SCISSORS,
WITH TOOTHED EDGES, AUTO