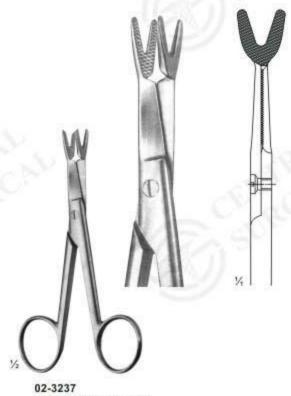

### Ligature Scissors

02-3235 LITTAUER Size: 135 mm

02-3237 SCHOEMAKER-LOTH Size: 125 mm