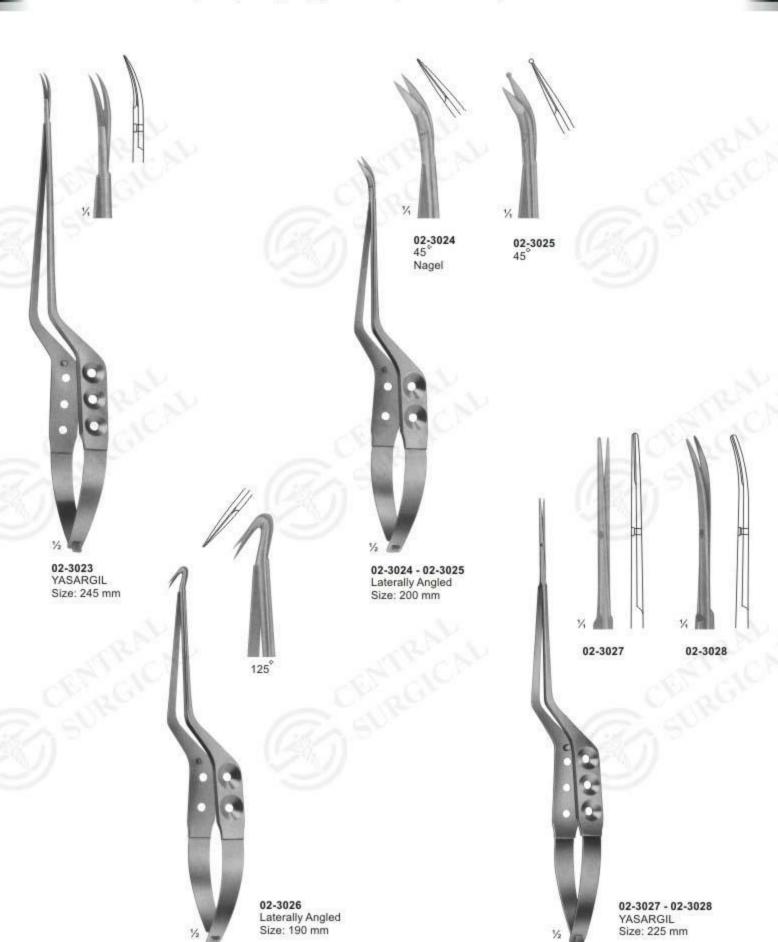

### Micro Scissors, "Spring Type" Flat Handles



02-3002

02-3003

02-3001 - 02- 3003 VANNAS Size: 85 mm



02-3004 - 02-3005 CASTROVIEJO Size: 95 mm



02-3006 NOYES Size: 125 mm



02-3007 - 02- 3008 WECKER Eye Scissor Size: 110 mm



02-3009 CASTROVIEJO Eye Scissor Size: 115 mm



02-3010 - 02-3011 CASTROVIEJO Eye Scissor Size: 110 mm



# Micro Scissors, "Spring Type" Flat Handles and Cross-Serration









### Micro Scissors, "Spring Type" Bayonet Shape





#### Delicate Scissors









Dissecting Scissors Size: 115 mm



02-3035 - 02-3036 METZENBAUM Dissecting Scissors Size: 145 mm



02-3037 - 02-3039 Special flat points for dissecting and undermining the skin



#### Delicate Scissors



02-3040 - 02-3041 Size: 90 mm 02-3042 - 02-3043 Size: 95 mm 02-3044 - 02-3045 Size: 105 mm



02-3046 - 02-3047 Size: 120 mm



02-3048 - 02-3049 Size: 115 mm

#### Delicate Scissors



02-3050 - 02-3052 Size: 120 mm



02-3050



02-3051



02-3052







28



#### Delicate Scissors



**02-3057 - 02-3058** JOSEPH Size: 150 mm





02-3059 - 02-3060 KELLY Size: 175 mm



02-3061 QUINBY Size: 130 mm



02-3062 Size: 110 mm



#### Surgical Scissors



1 Blade Serrated



#### Surgical Scissors





### Surgical Scissors





#### Dissecting Scissors