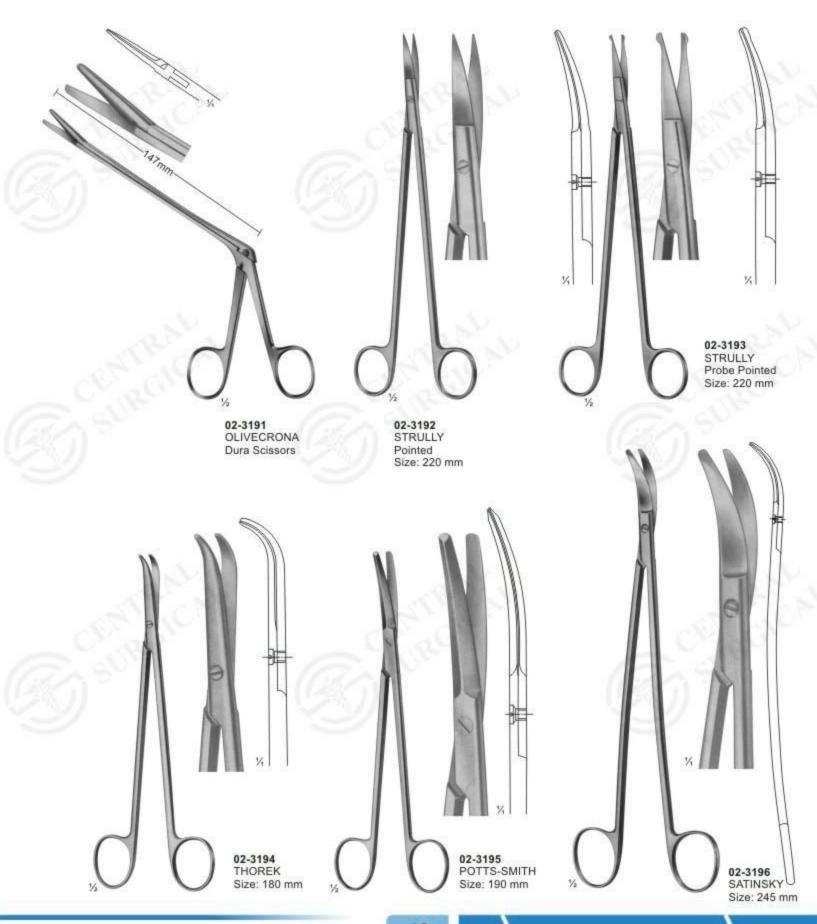

Scissors Tips with eye for suture Size: 115 mm



02-3112 COTTLE Bulldog Scissors Size: 115 mm



02-3113 - 02-3114 STEVENS Vessel and tendon Scissors Size: 100 mm



02-3115 STEVENS Fine Dissecting Scissors Size: 110 mm



02-3116 - 02-3119 STEVENS Vessel and tendon Scissors Size: 110 mm



02-3118 Blunt



02-3119 Blunt

Sharp





#### Dissecting & Surgical Scissors



Size: 135 mm



FOMON Lower lateral scissors

02-3133 - 02-3134 LANDOLT Enucleation scissors Size: 120 mm





MAYO(curved)

02-3138 (140 mm) 02-3139 (155 mm) 02-3140 (170 mm)



02-3135 - 02-3137 MAYO(straight) 02-3135 (140 mm) 02-3136(155 mm) 02-3137 (170 mm)

02-3141 - 02-3142 MAYO-STILLE(straight) 02-3141 (140 mm) 02-3142 (170 mm)















#### Vessel Scissors





### Cardiovascular and Neuro-Surgery Scissors





#### Delicate, Nasal and Tonsil Scissors





### Bone Shears



02-3204 KILLIAN Size: 200 mm



02-3205 - 02-3206



**02-3205** 195 mm



**02-3206** 225 mm





### Operating and Gynaecology Scissors



### Operating and Gynaecology Scissors



02-3220 SIEBOLD Uterine Scissors Size: 245 mm 02-3221 BOZEMANN Uterine Scissors Size: 220 mm 02-3222 SIMS-SIEBOLD Uterine Scissors Size: 250 mm

#### Scissors For Obstetrics





### Bowel Scissors, Rectal Scissors



02-3229 Bowel Scissors Size: 210 mm

02-3230 Bowel Scissors Size: 210 mm 02-3231 LLOYD-DAVIES (GOLIGHER'S) Rectal Scissors Size: 270 mm 02-3232 STELZNER Rectal Scissors Size: 310 mm



### Ligature Scissors





02-3235 LITTAUER Size: 135 mm





02-3237 SCHOEMAKER-LOTH Size: 125 mm



#### Wire and Plate Scissors



02-3238 - 0