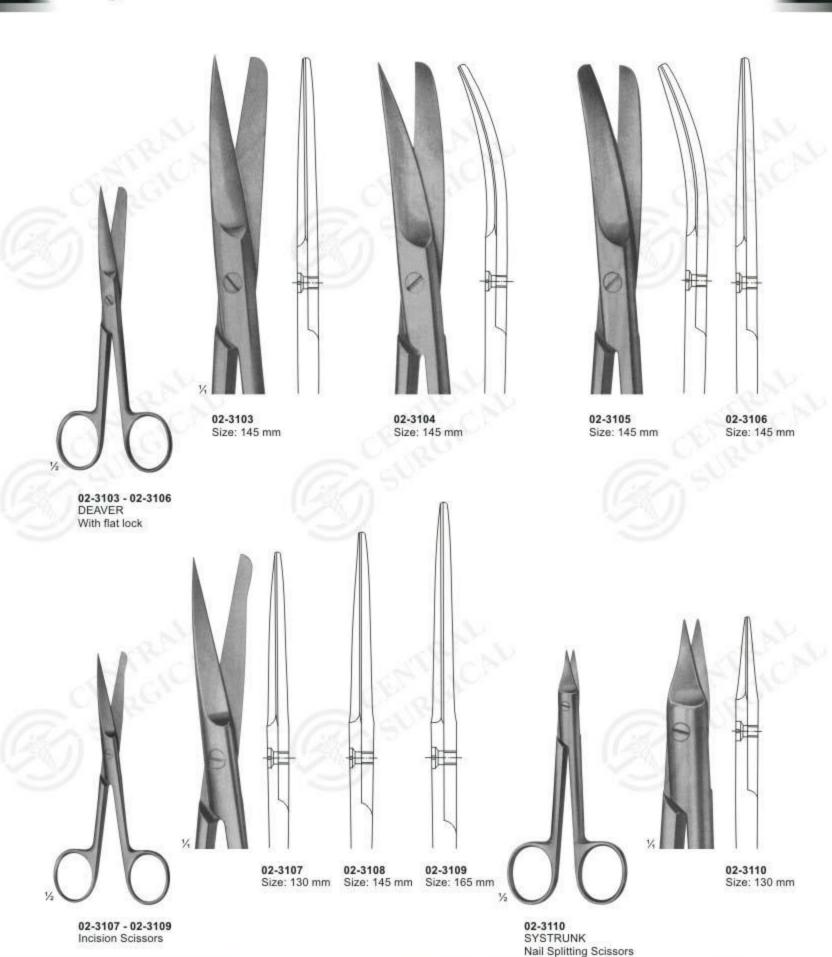

#### Dissecting Scissors

02-3111 LITTLER Dissecting Scissors Tips with eye for suture Size: 115 mm

02-3112 COTTLE Bulldog Scissors Size: 115 mm

02-3113 - 02-3114 STEVENS Vessel and tendon Scissors Size: 100 mm

02-3115 STEVENS Fine Dissecting Scissors Size: 110 mm

02-3116 - 02-3119 STEVENS Vessel and tendon Scissors Size: 110 mm

02-3118 Blunt

02-3119 Blunt

Sharp