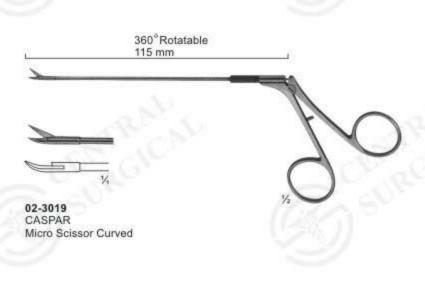

### Micro Scissors, "Spring Type" Flat Handles



02-3002

02-3003

02-3001 - 02- 3003 VANNAS Size: 85 mm



02-3004 - 02-3005 CASTROVIEJO Size: 95 mm



02-3006 NOYES Size: 125 mm



02-3007 - 02- 3008 WECKER Eye Scissor Size: 110 mm



02-3009 CASTROVIEJO Eye Scissor Size: 115 mm



02-3010 - 02-3011 CASTROVIEJO Eye Scissor Size: 110 mm



# Micro Scissors, "Spring Type" Flat Handles and Cross-Serration









### Micro Scissors, "Spring Type" Bayonet Shape





#### Delicate Scissors









Dissecting Scissors Size: 115 mm



02-3035 - 02-3036 METZENBAUM Dissecting Scissors Size: 145 mm



02-3037 - 02-3039 Special flat points for dissecting and undermining the skin



#### Delicate Scissors



02-3040 - 02-3041 Size: 90 mm 02-3042 - 02-3043 Size: 95 mm 02-3044 - 02-3045 Size: 105 mm



02-3046 - 02-3047 Size: 120 mm



02-3048 - 02-3049 Size: 115 mm

#### Delicate Scissors



02-3050 - 02-3052 Size: 120 mm



02-3050



02-3051



02-3052







28



#### Delicate Scissors



**02-3057 - 02-3058** JOSEPH Size: 150 mm





02-3059 - 02-3060 KELLY Size: 175 mm



02-3061 QUINBY Size: 130 mm



02-3062 Size: 110 mm



#### Surgical Scissors



1 Blade Serrated



#### Surgical Scissors