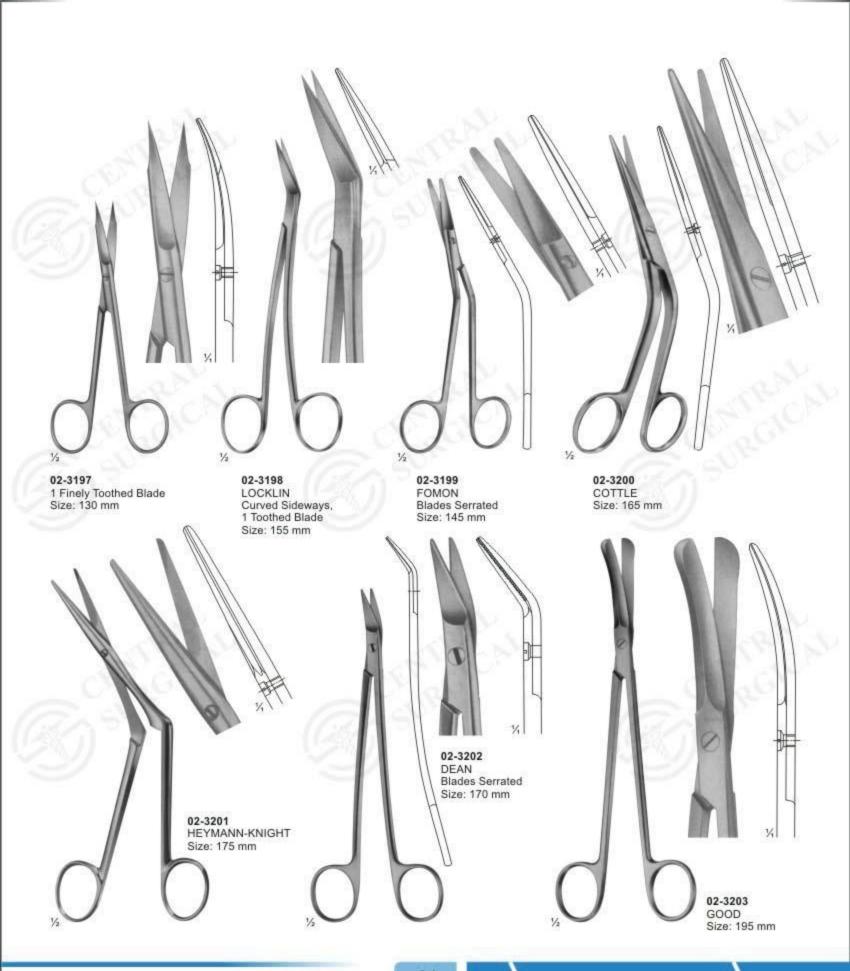

02-3112 COTTLE Bulldog Scissors Size: 115 mm



02-3113 - 02-3114 STEVENS Vessel and tendon Scissors Size: 100 mm



02-3115 STEVENS Fine Dissecting Scissors Size: 110 mm



02-3116 - 02-3119 STEVENS Vessel and tendon Scissors Size: 110 mm



02-3118 Blunt



02-3119 Blunt

Sharp





#### Dissecting & Surgical Scissors



Size: 135 mm



FOMON Lower lateral scissors

02-3133 - 02-3134 LANDOLT Enucleation scissors Size: 120 mm





MAYO(curved)

02-3138 (140 mm) 02-3139 (155 mm) 02-3140 (170 mm)



02-3135 - 02-3137 MAYO(straight) 02-3135 (140 mm) 02-3136(155 mm) 02-3137 (170 mm)

02-3141 - 02-3142 MAYO-STILLE(straight) 02-3141 (140 mm) 02-3142 (170 mm)















#### Vessel Scissors





### Cardiovascular and Neuro-Surgery Scissors





#### Delicate, Nasal and Tonsil Scissors





### Bone Shears



02-3204 KILLIAN Size: 200 mm



02-3205 - 02-3206



**02-3205** 195 mm



**02-3206** 225 mm





### Operating and Gynaecology Scissors



### Operating and Gynaecology Scissors



02-3220 SIEBOLD Uterine Scissors Size: 245 mm 02-3221 BOZEMANN Uterine Scissors Size: 220 mm 02-3222 SIMS-SIEBOLD Uterine Scissors Size: 250 mm

#### Scissors For Obstetrics





### Bowel Scissors, Rectal Scissors



02-3229 Bowel Scissors Size: 210 mm

02-3230 Bowel Scissors Size: 210 mm 02-3231 LLOYD-DAVIES (GOLIGHER'S) Rectal Scissors Size: 270 mm 02-3232 STELZNER Rectal Scissors Size: 310 mm



### Ligature Scissors





02-3235 LITTAUER Size: 135 mm





02-3237 SCHOEMAKER-LOTH Size: 125 mm



#### Wire and Plate Scissors



02-3238 - 02-3242 BEEBE Size: 110 mm



02-3241 1 Blade S