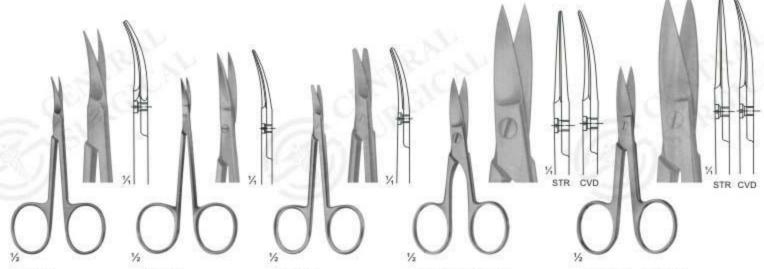

#### Delicate Scissors

**02-3057 - 02-3058** JOSEPH Size: 150 mm

02-3059 - 02-3060 KELLY Size: 175 mm

02-3061 QUINBY Size: 130 mm

02-3062 Size: 110 mm