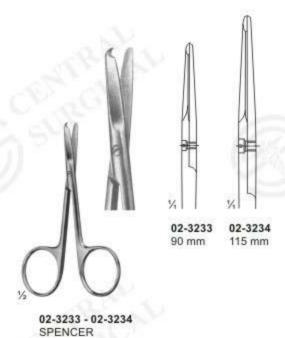

#### Delicate Scissors

**02-3057 - 02-3058** JOSEPH Size: 150 mm

02-3059 - 02-3060 KELLY Size: 175 mm

02-3061 QUINBY Size: 130 mm

02-3062 Size: 110 mm