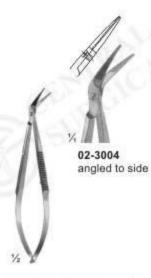

### Micro Scissors, "Spring Type" Flat Handles

02-3002

02-3003

02-3001 - 02- 3003 VANNAS Size: 85 mm

02-3004 - 02-3005 CASTROVIEJO Size: 95 mm

02-3006 NOYES Size: 125 mm

02-3007 - 02- 3008 WECKER Eye Scissor Size: 110 mm