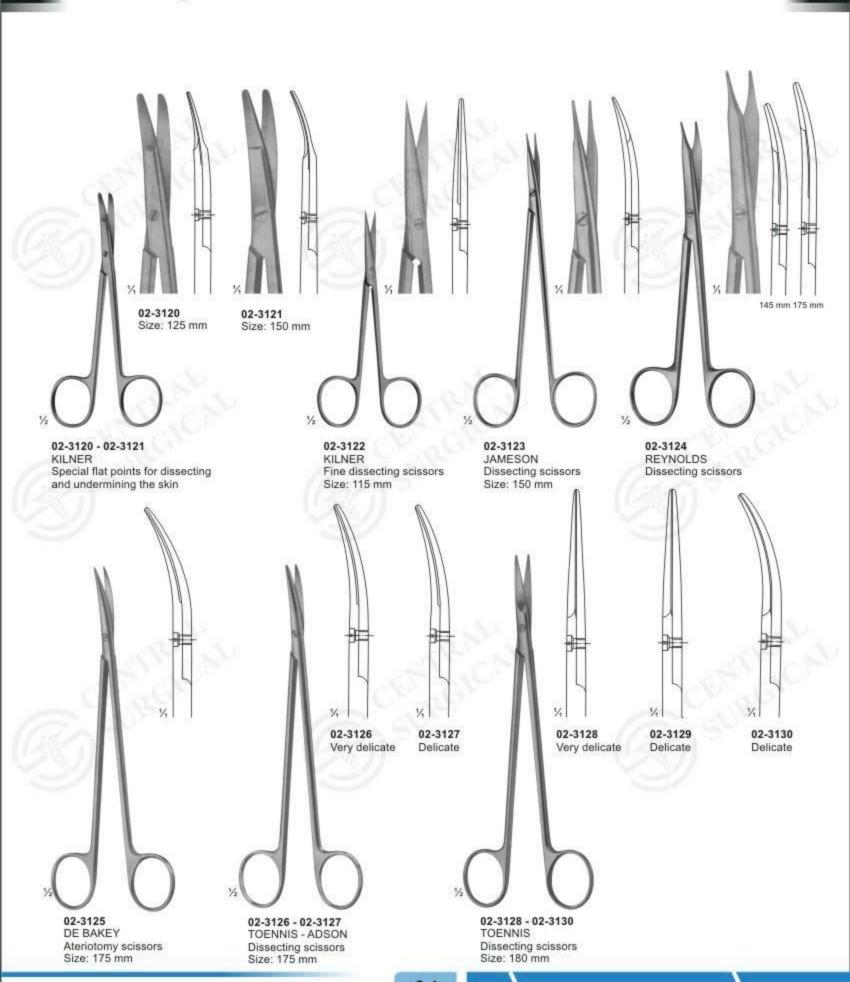

#### Delicate Scissors

Dissecting Scissors Size: 115 mm

02-3035 - 02-3036 METZENBAUM Dissecting Scissors Size: 145 mm

02-3037 - 02-3039 Special flat points for dissecting and undermining the skin

#### Delicate Scissors

02-3040 - 02-3041 Size: 90 mm 02-3042 - 02-3043 Size: 95 mm 02-3044 - 02-3045 Size: 105 mm

02-3046 - 02-3047 Size: 120 mm

02-3048 - 02-3049 Size: 115 mm

#### Delicate Scissors

02-3050 - 02-3052 Size: 120 mm

02-3050

02-3051

02-3052

28

#### Delicate Scissors

**02-3057 - 02-3058** JOSEPH Size: 150 mm

02-3059 - 02-3060 KELLY Size: 175 mm

02-3061 QUINBY Size: 130 mm

02-3062 Size: 110 mm