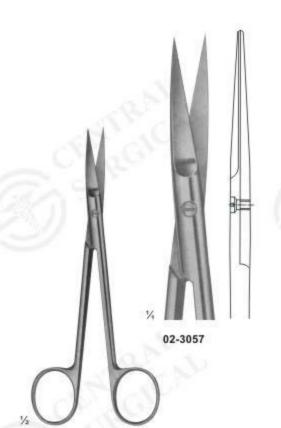

#### Delicate Scissors

**02-3057 - 02-3058** JOSEPH Size: 150 mm

02-3059 - 02-3060 KELLY Size: 175 mm

02-3061 QUINBY Size: 130 mm

02-3062 Size: 110 mm