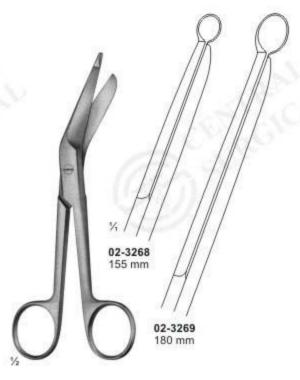

NURSE'S SCISSORS Size: 145 mm AUTO CLEAVABLE up to 143 °c

02-3264 - 02-3267 LISTER

02-3268 - 02-3269 LISTER