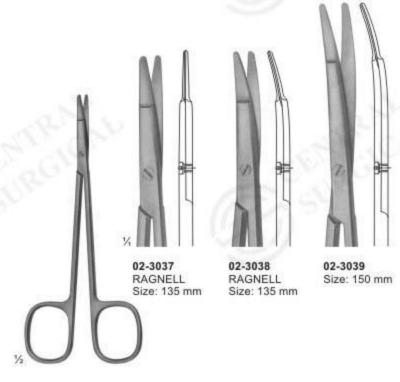

#### Delicate Scissors

Dissecting Scissors Size: 115 mm

02-3035 - 02-3036 METZENBAUM Dissecting Scissors Size: 145 mm

02-3037 - 02-3039 Special flat points for dissecting and undermining the skin