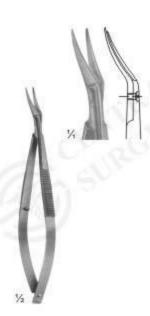

### Micro Scissors, "Spring Type" Flat Handles

02-3002

02-3003

02-3001 - 02- 3003 VANNAS Size: 85 mm

02-3004 - 02-3005 CASTROVIEJO Size: 95 mm

02-3006 NOYES Size: 125 mm

02-3007 - 02- 3008 WECKER Eye Scissor Size: 110 mm

02-3009 CASTROVIEJO Eye Scissor Size: 115 mm

02-3010 - 02-3011 CASTROVIEJO Eye Scissor Size: 110 mm