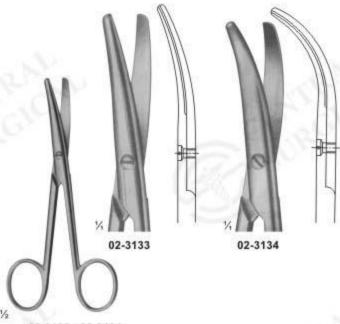

#### Dissecting & Surgical Scissors

Size: 135 mm

FOMON Lower lateral scissors

02-3133 - 02-3134 LANDOLT Enucleation scissors Size: 120 mm

MAYO(curved)

02-3138 (140 mm) 02-3139 (155 mm) 02-3140 (170 mm)

02-3135 - 02-3137 MAYO(straight) 02-3135 (140 mm) 02-3136(155 mm) 02-3137 (170 mm)