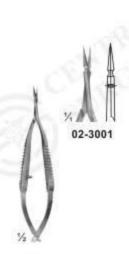

### Micro Scissors, "Spring Type" Flat Handles

02-3002

02-3003

02-3001 - 02- 3003 VANNAS Size: 85 mm

02-3004 - 02-3005 CASTROVIEJO Size: 95 mm

02-3006 NOYES Size: 125 mm

02-3007 - 02- 3008 WECKER Eye Scissor Size: 110 mm