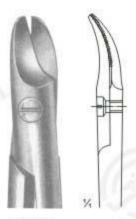

#### Wire and Plate Scissors

02-3238 - 02-3242 BEEBE Size: 110 mm

02-3241 1 Blade Serrated

02-3242 NAUJOKS Strongly Curved

02-3243 1 Blade Serrated Size: 120 mm

**02-3244** STRACK Size: 100 mm

02-3245 HARVEY blades serrated Size: 125 mm