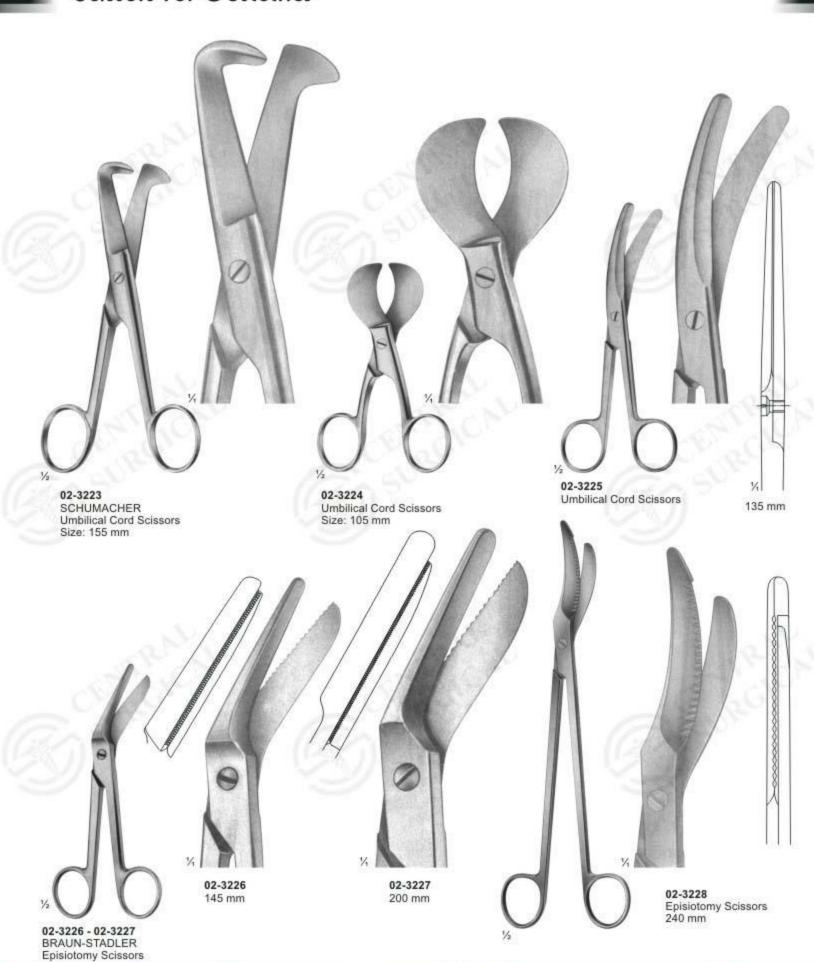

#### Scissors For Obstetrics

### Operating and Gynaecology Scissors

02-3220 SIEBOLD Uterine Scissors Size: 245 mm 02-3221 BOZEMANN Uterine Scissors Size: 220 mm 02-3222 SIMS-SIEBOLD Uterine Scissors Size: 250 mm

### Bowel Scissors, Rectal Scissors

02-3229 Bowel Scissors Size: 210 mm

02-3230 Bowel Scissors Size: 210 mm 02-3231 LLOYD-DAVIES (GOLIGHER'S) Rectal Scissors Size: 270 mm 02-3232 STELZNER Rectal Scissors Size: 310 mm