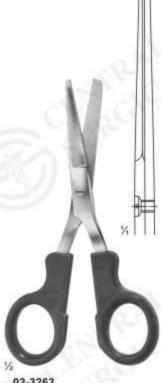

NURSE'S SCISSORS Size: 145 mm AUTO CLEAVABLE up to 143 °c

02-3264 - 02-3267 LISTER

02-3268 - 02-3269 LISTER