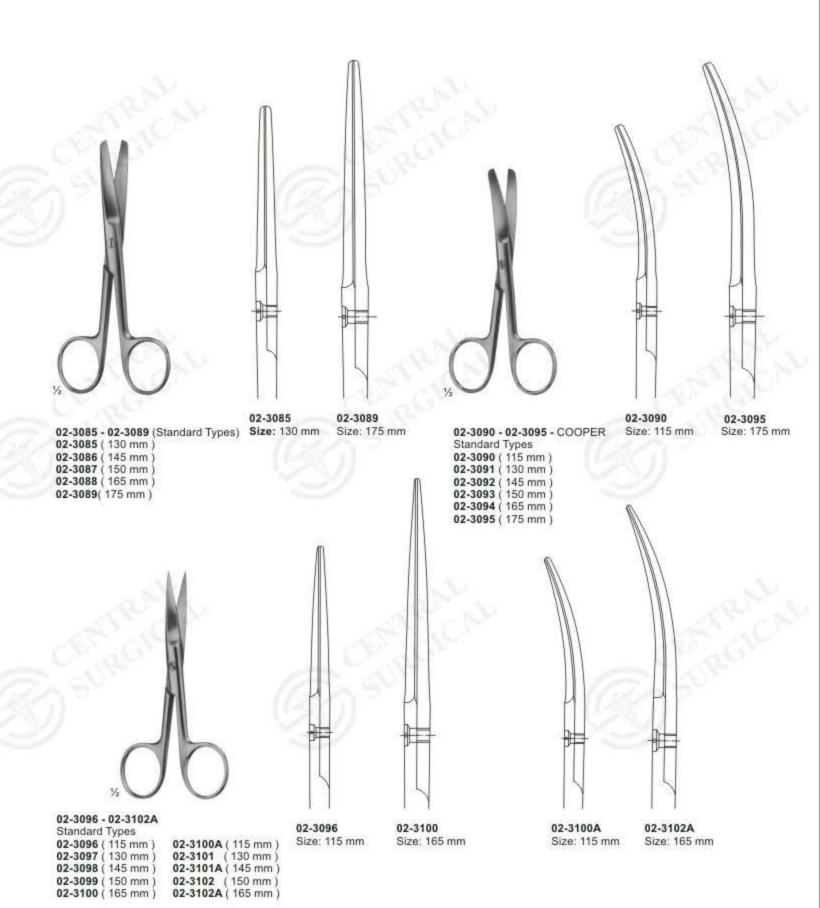

#### Delicate Scissors

Dissecting Scissors Size: 115 mm

02-3035 - 02-3036 METZENBAUM Dissecting Scissors Size: 145 mm

02-3037 - 02-3039 Special flat points for dissecting and undermining the skin

#### Delicate Scissors

02-3040 - 02-3041 Size: 90 mm 02-3042 - 02-3043 Size: 95 mm 02-3044 - 02-3045 Size: 105 mm

02-3046 - 02-3047 Size: 120 mm

02-3048 - 02-3049 Size: 115 mm

#### Delicate Scissors

02-3050 - 02-3052 Size: 120 mm

02-3050

02-3051

02-3052

28

#### Delicate Scissors

**02-3057 - 02-3058** JOSEPH Size: 150 mm

02-3059 - 02-3060 KELLY Size: 175 mm

02-3061 QUINBY Size: 130 mm

02-3062 Size: 110 mm