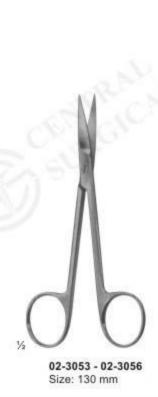

#### Delicate Scissors

**02-3057 - 02-3058** JOSEPH Size: 150 mm

02-3059 - 02-3060 KELLY Size: 175 mm

02-3061 QUINBY Size: 130 mm

02-3062 Size: 110 mm