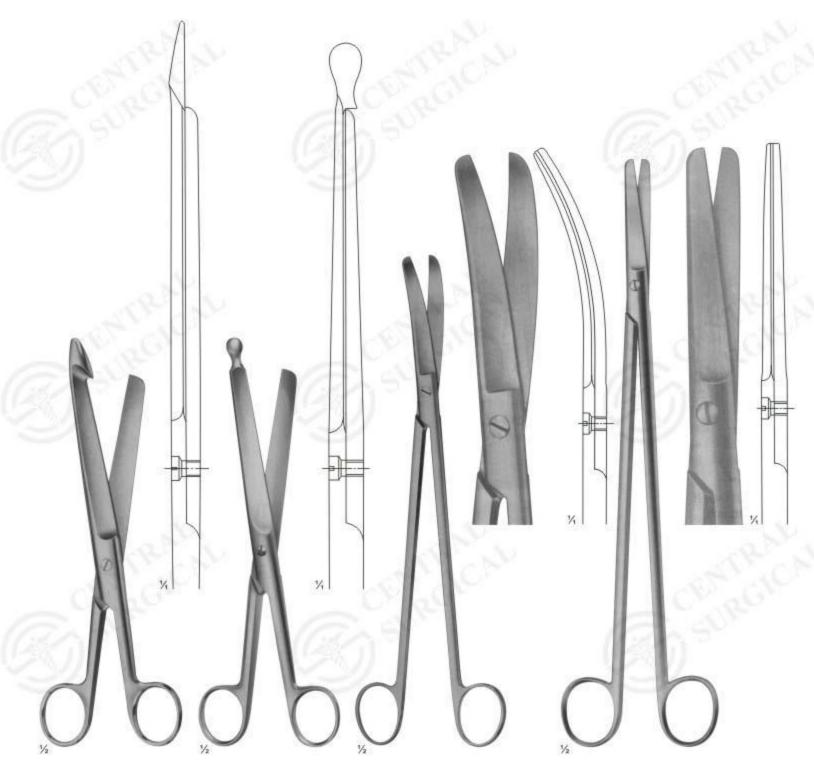

Size: 120 mm





MAYO(curved)

02-3138 (140 mm) 02-3139 (155 mm) 02-3140 (170 mm)



02-3135 - 02-3137 MAYO(straight) 02-3135 (140 mm) 02-3136(155 mm) 02-3137 (170 mm)

02-3141 - 02-3142 MAYO-STILLE(straight) 02-3141 (140 mm) 02-3142 (170 mm)















#### Vessel Scissors





### Cardiovascular and Neuro-Surgery Scissors





#### Delicate, Nasal and Tonsil Scissors





### Bone Shears



02-3204 KILLIAN Size: 200 mm



02-3205 - 02-3206



**02-3205** 195 mm



**02-3206** 225 mm





### Operating and Gynaecology Scissors



### Operating and Gynaecology Scissors



02-3220 SIEBOLD Uterine Scissors Size: 245 mm 02-3221 BOZEMANN Uterine Scissors Size: 220 mm 02-3222 SIMS-SIEBOLD Uterine Scissors Size: 250 mm

#### Scissors For Obstetrics





### Bowel Scissors, Rectal Scissors



02-3229 Bowel Scissors Size: 210 mm

02-3230 Bowel Scissors Size: 210 mm 02-3231 LLOYD-DAVIES (GOLIGHER'S) Rectal Scissors Size: 270 mm 02-3232 STELZNER Rectal Scissors Size: 310 mm



### Ligature Scissors





02-3235 LITTAUER Size: 135 mm





02-3237 SCHOEMAKER-LOTH Size: 125 mm



#### Wire and Plate Scissors



02-3238 - 02-3242 BEEBE Size: 110 mm



02-3241 1 Blade Serrated



02-3242 NAUJOKS Strongly Curved



02-3243 1 Blade Serrated Size: 120 mm



**02-3244** STRACK Size: 100 mm



02-3245 HARVEY blades serrated Size: 125 mm



#### Nail and Bandage Scissors



02-3246 NAIL SCISSORS Size: 90 mm 02-3247 NAIL SCISSORS especially fine pattern Size: 90 mm 02-3248 BABY NAIL SCISSORS Size: 85 mm 02-3249 - 02-3252 NAIL SCISSORS 02-3249(90mm)straight 02-3250(90mm)curved 02-3251(100mm)