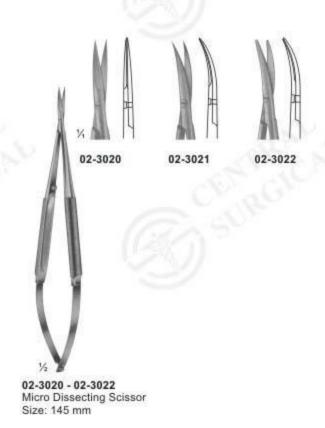

### Micro Scissors, "Spring Type" Flat Handles



02-3002

02-3003

02-3001 - 02- 3003 VANNAS Size: 85 mm



02-3004 - 02-3005 CASTROVIEJO Size: 95 mm



02-3006 NOYES Size: 125 mm



02-3007 - 02- 3008 WECKER Eye Scissor Size: 110 mm



02-3009 CASTROVIEJO Eye Scissor Size: 115 mm



02-3010 - 02-3011 CASTROVIEJO Eye Scissor Size: 110 mm



# Micro Scissors, "Spring Type" Flat Handles and Cross-Serration









### Micro Scissors, "Spring Type" Bayonet Shape





#### Delicate Scissors









Dissecting Scissors Size: 115 mm



02-3035 - 02-3036 METZENBAUM Dissecting Scissors Size: 145 mm



02-3037 - 02-3039 Special flat points for dissecting and undermining the skin



#### Delicate Scissors



02-3040 - 02-3041 Size: 90 mm 02-3042 - 02-3043 Size: 95 mm 02-3044 - 02-3045 Size: 105 mm



02-3046 - 02-3047 Size: 120 mm



02-3048 - 02-3049 Size: 115 mm

#### Delicate Scissors



02-3050 - 02-3052 Size: 120 mm



02-3050



02-3051



02-3052







28



#### Delicate Scissors



**02-3057 - 02-3058** JOSEPH Size: 150 mm





02-3059 - 02-3060 KELLY Size: 175 mm



02-3061 QUINBY Size: 130 mm



02-3062 Size: 110 mm



#### Surgical Scissors



1 Blade Serrated



#### Surgical Scissors