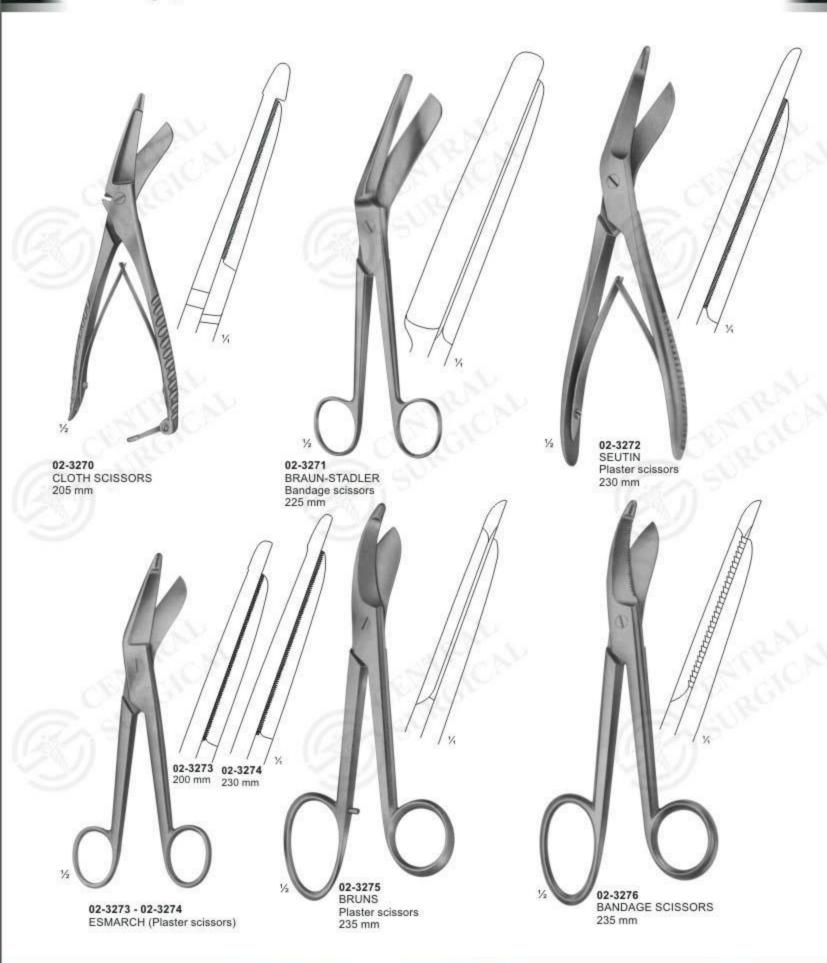

248 BABY NAIL SCISSORS Size: 85 mm 02-3249 - 02-3252 NAIL SCISSORS 02-3249(90mm)straight 02-3250(90mm)curved 02-3251(100mm)straight 02-3252(110mm)curved 02-3253 - 02-3255 NAIL SCISSORS 02-3253(95mm)straight 02-3254(95mm)curved 02-3255(105mm)straight



02-3256 KNOWLES Size: 140 mm 02-3257 KNOWLES Size: 145 mm

02-3258 Size: 150 mm 02-3259 SMITH Size: 180 mm 02-3260 BANDAGE CUTTING SCISSORS Size: 310 mm

#### Bandage and Cloth Scissors



02-3261
UNIVERSAL BANDAGE & CLOTH SCISSORS,
WITH TOOTHED EDGES, AUTO CLEAVABLE up to 143 °c



02-3262 LISTER BANDAGE & CLOTH SCISSORS, WITH TOOTHED EDGES, AUTO CLEAVABLE up to 143 oc Size: 145 mm



NURSE'S SCISSORS Size: 145 mm AUTO CLEAVABLE up to 143 °c



02-3264 - 02-3267 LISTER



02-3268 - 02-3269 LISTER



### Bandage, Cloth and Plaster Scissors