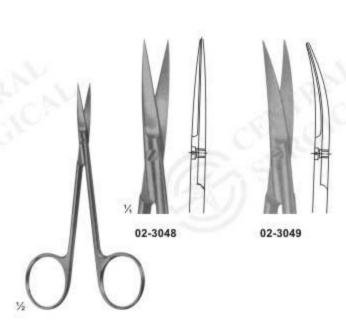

#### Delicate Scissors

02-3040 - 02-3041 Size: 90 mm 02-3042 - 02-3043 Size: 95 mm 02-3044 - 02-3045 Size: 105 mm

02-3046 - 02-3047 Size: 120 mm

02-3048 - 02-3049 Size: 115 mm