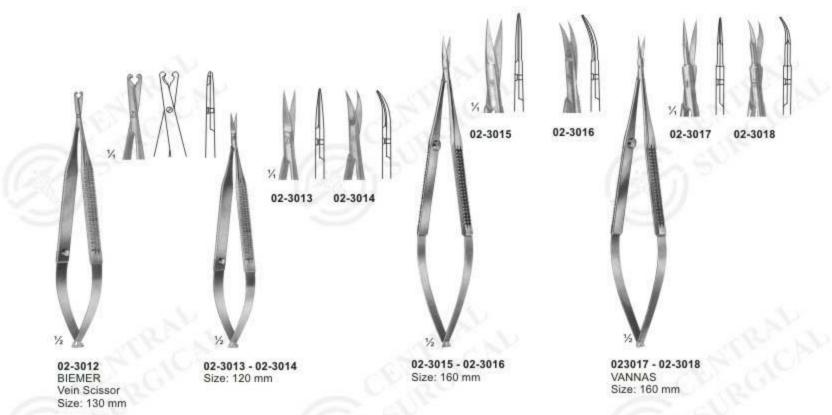

### Micro Scissors, "Spring Type" Flat Handles



02-3002

02-3003

02-3001 - 02- 3003 VANNAS Size: 85 mm



02-3004 - 02-3005 CASTROVIEJO Size: 95 mm



02-3006 NOYES Size: 125 mm



02-3007 - 02- 3008 WECKER Eye Scissor Size: 110 mm



02-3009 CASTROVIEJO Eye Scissor Size: 115 mm



02-3010 - 02-3011 CASTROVIEJO Eye Scissor Size: 110 mm



# Micro Scissors, "Spring Type" Flat Handles and Cross-Serration









### Micro Scissors, "Spring Type" Bayonet Shape





#### Delicate Scissors









Dissecting Scissors Size: 115 mm



02-3035 - 02-3036 METZENBAUM Dissecting Scissors Size: 145 mm



02-3037 - 02-3039 Special flat points for dissecting and undermining the skin



#### Delicate Scissors



02-3040 - 02-3041 Size: 90 mm 02-3042 - 02-3043 Size: 95 mm 02-3044 - 02-3045 Size: 105 mm



02-3046 - 02-3047 Size: 120 mm



02-3048 - 02-3049 Size: 115 mm

#### Delicate Scissors



02-3050 - 02-3052 Size: 120 mm



02-3050



02-3051



02-3052







28



#### Delicate Scissors



**02-3057 - 02-3058** JOSEPH Size: 150 mm





02-3059 - 02-3060 KELLY Size: 175 mm



02-3061 QUINBY Size: 130 mm



02-3062 Size: 110 mm



#### Surgical Scissors



1 Blade Serrated



#### Surgical Scissors