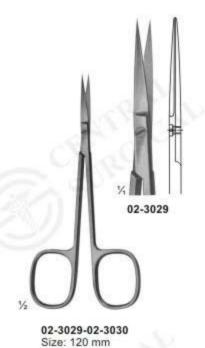

#### Delicate Scissors

Dissecting Scissors Size: 115 mm

02-3035 - 02-3036 METZENBAUM Dissecting Scissors Size: 145 mm

02-3037 - 02-3039 Special flat points for dissecting and undermining the skin