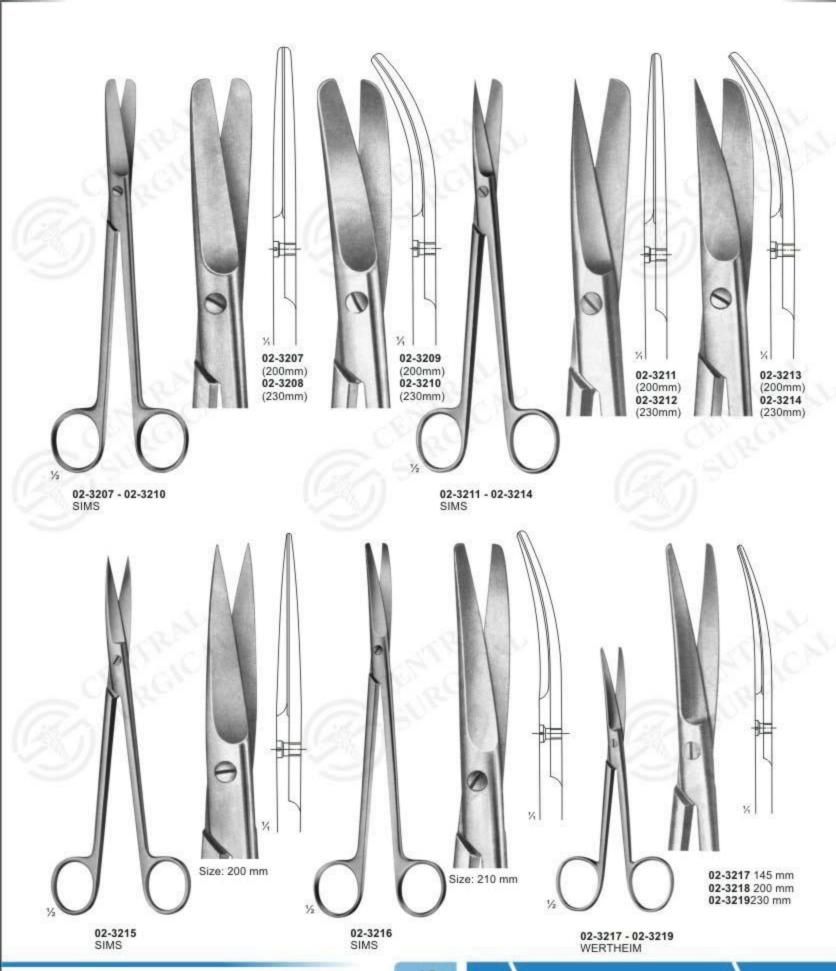

Size: 110 mm



02-3116 - 02-3119 STEVENS Vessel and tendon Scissors Size: 110 mm



02-3118 Blunt



02-3119 Blunt

Sharp





#### Dissecting & Surgical Scissors



Size: 135 mm



FOMON Lower lateral scissors

02-3133 - 02-3134 LANDOLT Enucleation scissors Size: 120 mm





MAYO(curved)

02-3138 (140 mm) 02-3139 (155 mm) 02-3140 (170 mm)



02-3135 - 02-3137 MAYO(straight) 02-3135 (140 mm) 02-3136(155 mm) 02-3137 (170 mm)

02-3141 - 02-3142 MAYO-STILLE(straight) 02-3141 (140 mm) 02-3142 (170 mm)















#### Vessel Scissors





### Cardiovascular and Neuro-Surgery Scissors





#### Delicate, Nasal and Tonsil Scissors





### Bone Shears



02-3204 KILLIAN Size: 200 mm



02-3205 - 02-3206



**02-3205** 195 mm



**02-3206** 225 mm





### Operating and Gynaecology Scissors



### Operating and Gynaecology Scissors



02-3220 SIEBOLD Uterine Scissors Size: 245 mm 02-3221 BOZEMANN Uterine Scissors Size: 220 mm 02-3222 SIMS-SIEBOLD Uterine Scissors Size: 250 mm

#### Scissors For Obstetrics





### Bowel Scissors, Rectal Scissors



02-3229 Bowel Scissors Size: 210 mm

02-3230 Bowel Scissors Size: 210 mm 02-3231 LLOYD-DAVIES (GOLIGHER'S) Rectal Scissors Size: 270 mm 02-3232 STELZNER Rectal Scissors Size: 310 mm



### Ligature Scissors





02-3235 LITTAUER Size: 135 mm





02-3237 SCHOEMAKER-LOTH Size: 125 mm



#### Wire and Plate Scissors



02-3238 - 02-3242 BEEBE Size: 110 mm



02-3241 1 Blade Serrated



02-3242 NAUJOKS Strongly Curved



02-3243 1 Blade Serrated Size: 120 mm



**02-3244** STRACK Size: 100 mm



02-3245 HARVEY blades serrated Size: 125