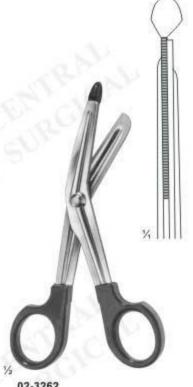

#### Bandage and Cloth Scissors

02-3261
UNIVERSAL BANDAGE & CLOTH SCISSORS,
WITH TOOTHED EDGES, AUTO CLEAVABLE up to 143 °c

02-3262 LISTER BANDAGE & CLOTH SCISSORS, WITH TOOTHED EDGES, AUTO CLEAVABLE up to 143 oc Size: 145 mm