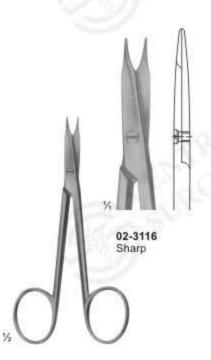

02-3115 STEVENS Fine Dissecting Scissors Size: 110 mm

02-3116 - 02-3119 STEVENS Vessel and tendon Scissors Size: 110 mm

02-3118 Blunt

02-3119 Blunt

Sharp