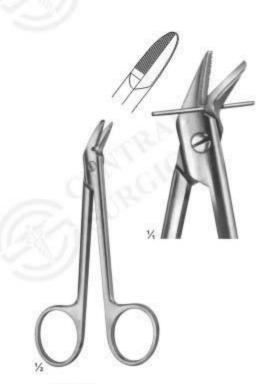

### Bone Shears

02-3204 KILLIAN Size: 200 mm

02-3205 - 02-3206

**02-3205** 195 mm

**02-3206** 225 mm