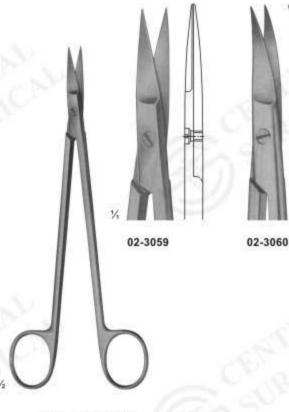

#### Delicate Scissors

**02-3057 - 02-3058** JOSEPH Size: 150 mm

02-3059 - 02-3060 KELLY Size: 175 mm

02-3061 QUINBY Size: 130 mm

02-3062 Size: 110 mm