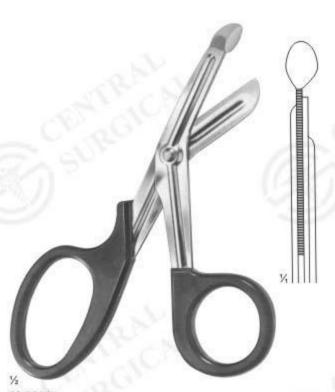

#### Bandage and Cloth Scissors

02-3261
UNIVERSAL BANDAGE & CLOTH SCISSORS,
WITH TOOTHED EDGES, AUTO CLEAVABLE up to 143 °c

02-3262 LISTER BANDAGE & CLOTH SCISSORS, WITH TOOTHED EDGES, AUTO CLEAVABLE up to 143 oc Size: 145 mm