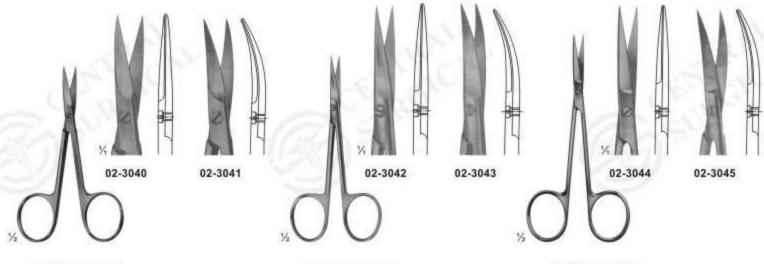

#### Delicate Scissors

02-3040 - 02-3041 Size: 90 mm 02-3042 - 02-3043 Size: 95 mm 02-3044 - 02-3045 Size: 105 mm

02-3046 - 02-3047 Size: 120 mm

02-3048 - 02-3049 Size: 115 mm