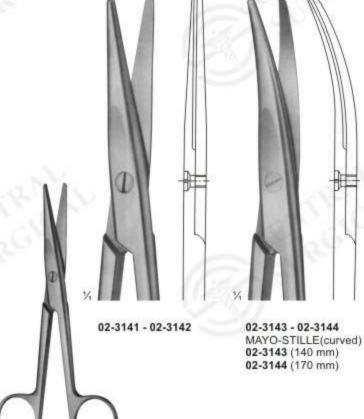

#### Dissecting & Surgical Scissors

Size: 135 mm

FOMON Lower lateral scissors

02-3133 - 02-3134 LANDOLT Enucleation scissors Size: 120 mm

MAYO(curved)

02-3138 (140 mm) 02-3139 (155 mm) 02-3140 (170 mm)

02-3135 - 02-3137 MAYO(straight) 02-3135 (140 mm) 02-3136(155 mm) 02-3137 (170 mm)

02-3141 - 02-3142 MAYO-STILLE(straight) 02-3141 (140 mm) 02-3142 (170 mm)