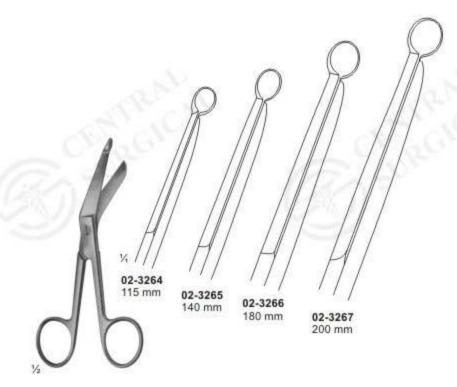

NURSE'S SCISSORS Size: 145 mm AUTO CLEAVABLE up to 143 °c

02-3264 - 02-3267 LISTER

02-3268 - 02-3269 LISTER