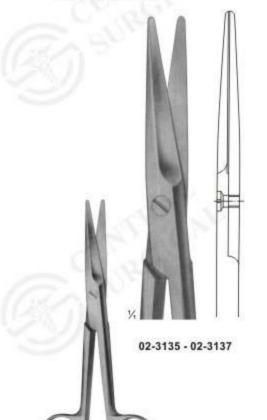

#### Dissecting & Surgical Scissors

Size: 135 mm

FOMON Lower lateral scissors

02-3133 - 02-3134 LANDOLT Enucleation scissors Size: 120 mm

MAYO(curved)

02-3138 (140 mm) 02-3139 (155 mm) 02-3140 (170 mm)

02-3135 - 02-3137 MAYO(straight) 02-3135 (140 mm) 02-3136(155 mm) 02-3137 (170 mm)