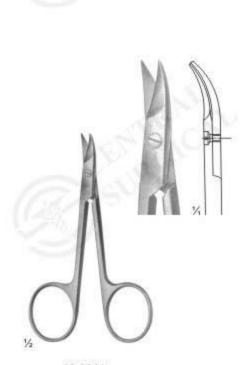

** 195 mm



**02-3206** 225 mm





### Operating and Gynaecology Scissors



### Operating and Gynaecology Scissors



02-3220 SIEBOLD Uterine Scissors Size: 245 mm 02-3221 BOZEMANN Uterine Scissors Size: 220 mm 02-3222 SIMS-SIEBOLD Uterine Scissors Size: 250 mm

#### Scissors For Obstetrics





### Bowel Scissors, Rectal Scissors



02-3229 Bowel Scissors Size: 210 mm

02-3230 Bowel Scissors Size: 210 mm 02-3231 LLOYD-DAVIES (GOLIGHER'S) Rectal Scissors Size: 270 mm 02-3232 STELZNER Rectal Scissors Size: 310 mm



### Ligature Scissors





02-3235 LITTAUER Size: 135 mm





02-3237 SCHOEMAKER-LOTH Size: 125 mm



#### Wire and Plate Scissors



02-3238 - 02-3242 BEEBE Size: 110 mm



02-3241 1 Blade Serrated



02-3242 NAUJOKS Strongly Curved



02-3243 1 Blade Serrated Size: 120 mm



**02-3244** STRACK Size: 100 mm



02-3245 HARVEY blades serrated Size: 125 mm



#### Nail and Bandage Scissors



02-3246 NAIL SCISSORS Size: 90 mm 02-3247 NAIL SCISSORS especially fine pattern Size: 90 mm 02-3248 BABY NAIL SCISSORS Size: 85 mm 02-3249 - 02-3252 NAIL SCISSORS 02-3249(90mm)straight 02-3250(90mm)curved 02-3251(100mm)straight 02-3252(110mm)curved 02-3253 - 02-3255 NAIL SCISSORS 02-3253(95mm)straight 02-3254(95mm)curved 02-3255(105mm)straight



02-3256 KNOWLES Size: 140 mm 02-3257 KNOWLES Size: 145 mm

02-3258 Size: 150 mm 02-3259 SMITH Size: 180 mm 02-3260 BANDAGE CUTTING SCISSORS Size: 310 mm

#### Bandage and Cloth Scissors



02-3261
UNIVERSAL BANDAGE & CLOTH SCISSORS,
WITH TOOTHED EDGES, AUTO CLEAVABLE up to 143 °c



02-3262 LISTER BANDAGE & CLOTH SCISSORS, WITH TOO