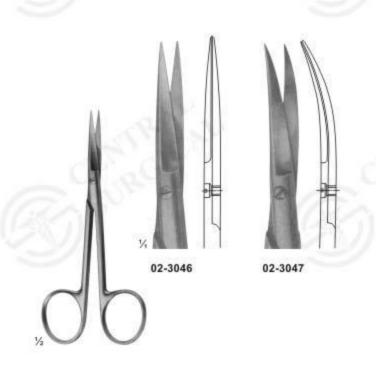

#### Delicate Scissors

02-3040 - 02-3041 Size: 90 mm 02-3042 - 02-3043 Size: 95 mm 02-3044 - 02-3045 Size: 105 mm

02-3046 - 02-3047 Size: 120 mm

02-3048 - 02-3049 Size: 115 mm