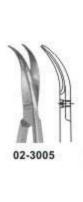

### Micro Scissors, "Spring Type" Flat Handles

02-3002

02-3003

02-3001 - 02- 3003 VANNAS Size: 85 mm

02-3004 - 02-3005 CASTROVIEJO Size: 95 mm

02-3006 NOYES Size: 125 mm

02-3007 - 02- 3008 WECKER Eye Scissor Size: 110 mm