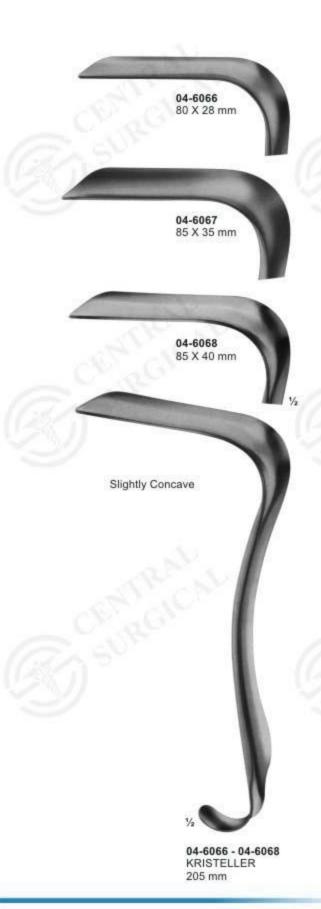

04-6040 - 04-6042 KRISTELLER

04-6040 70X27 mm

04-6041 75X30 mm 04-6042 90X36 mm

175 mm