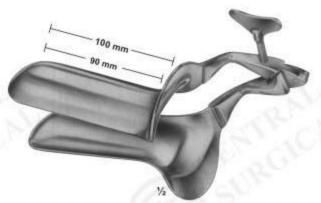

#### Vaginal specula

04-6001 COLLIN for children 53 x 10 mm

04-6002 - 04-6005 COLLIN 04-6002 100/90mm 28 mm 04-6003 100/90mm 32 mm 04-6004 105/95mm 35 mm 04-6005 115/105mm 40 mm width Total length/working length