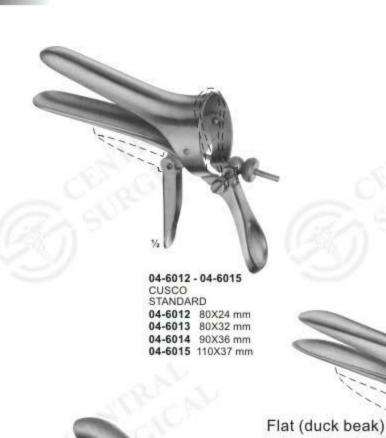

## Vaginal Specula

04-6016 - 04-6019 CUSCO 04-6016 80X24 mm 04-6017 80X32 mm 04-6018 90X36 mm 04-6019 110X37 mm

04-6023 - 04-6024 SEYFFERT 04-6023 100X17 mm 04-6024 110X33 mm 04-6020 - 04-6022 CUSCO 04-6020 80X32 mm 04-6021 90X37 mm 04-6022 115X37 mm