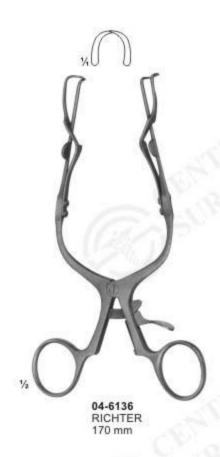

ecula / Retractors



04-6095 - 04-6099 BREISKY WIENER MODELL/ VIENNA PATTERN 04-6095 100 X 20 mm 04-6096 100 X 25 mm 04-6097 100 X 30 mm 04-6098 100 X 35 mm 04-6099 100 X 40 mm 300 mm 04-6100 - 04-6104 BREISKY WIENER MODELL/ VIENNA PATTERN 04-6100 130 X 20 mm 04-6101 130 X 25 mm 04-6102 130 X 30 mm 04-6103 130 X 35 mm 04-6104 130 X 40 mm 320 mm 04-6105 - 04-6106 WEISSBARTH 04-6105 80 X 28 mm 04-6106 85 X 42 mm 210 mm 04-6108 DOYEN lateral speculum 80 x 30 mm 250 mm



# Vaginal & Wound Retractor / Vaginal Specula





#### Vaginal Speculas



The mentioned blades (04-6118 - 04-6122 and 04-6125 - 04-6132) can be exchanged. They fit handle (04-6123), as well as handles (04-6133 and 04-6134).











BOZEMANN Set consisting of:



# Vaginal Retractors



04-6135 JOLL (FRIEDMAN) 155 mm