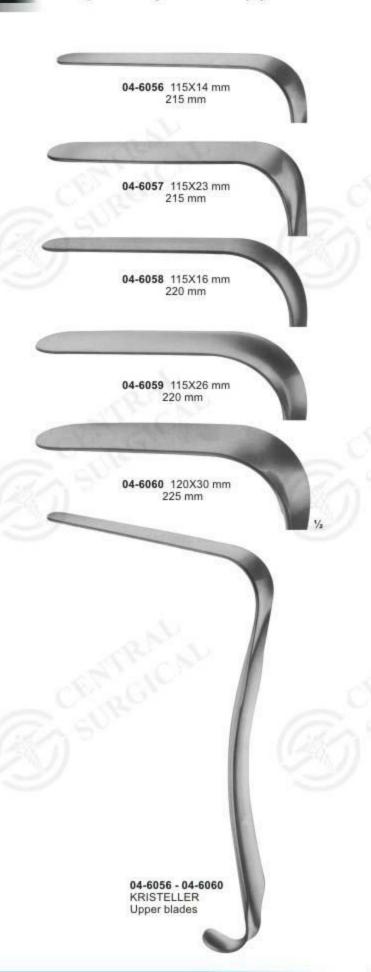

04-6040 - 04-6042 KRISTELLER

04-6040 70X27 mm

04-6041 75X30 mm 04-6042 90X36 mm

175 mm