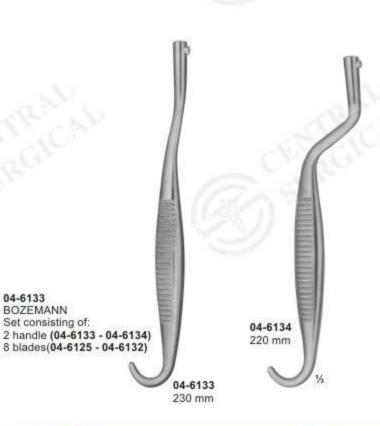

#### Vaginal Speculas

The mentioned blades (04-6118 - 04-6122 and 04-6125 - 04-6132) can be exchanged. They fit handle (04-6123), as well as handles (04-6133 and 04-6134).

BOZEMANN Set consisting of: