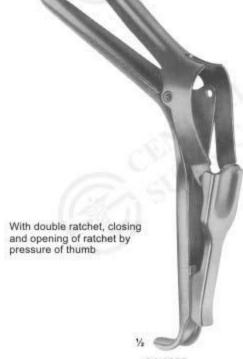

## Vaginal Specula

04-6016 - 04-6019 CUSCO 04-6016 80X24 mm 04-6017 80X32 mm 04-6018 90X36 mm 04-6019 110X37 mm

04-6023 - 04-6024 SEYFFERT 04-6023 100X17 mm 04-6024 110X33 mm 04-6020 - 04-6022 CUSCO 04-6020 80X32 mm 04-6021 90X37 mm 04-6022 115X37 mm