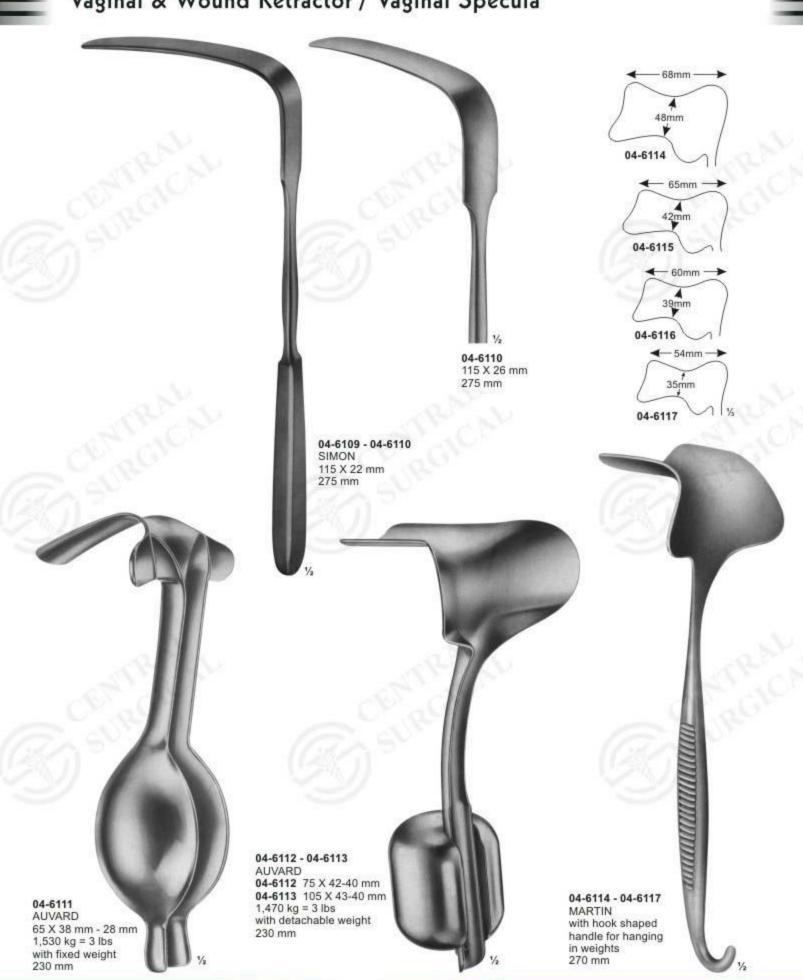

mm 04-6042 90X36 mm

175 mm

#### Vaginal Specula-Sets, upper and lower blades



## Vaginal Specula-upper and lower blades





## Vaginal Specula







## Vaginal Specula-for children & virgins Vario Retractor



## Vaginal Specula-for children and virgins





## Vaginal Specula / Retractors



04-6095 - 04-6099 BREISKY WIENER MODELL/ VIENNA PATTERN 04-6095 100 X 20 mm 04-6096 100 X 25 mm 04-6097 100 X 30 mm 04-6098 100 X 35 mm 04-6099 100 X 40 mm 300 mm 04-6100 - 04-6104 BREISKY WIENER MODELL/ VIENNA PATTERN 04-6100 130 X 20 mm 04-6101 130 X 25 mm 04-6102 130 X 30 mm 04-6103 130 X 35 mm 04-6104 130 X 40 mm 320 mm 04-6105 - 04-6106 WEISSBARTH 04-6105 80 X 28 mm 04-6106 85 X 42 mm 210 mm 04-6108 DOYEN lateral speculum 80 x 30 mm 250 mm



# Vaginal & Wound Retractor / Vaginal Specula





#### Vaginal Speculas



The mentioned blades (04-6118 - 04-6122 and 04-6125 - 04-6132) can be exchanged. They fit handle (04-6123), as well as handles (04-6133 and 04-6134).











BOZEMANN Set consisting of:



# Vaginal Retractors



04-6135 JOLL (FRIEDMAN) 155 mm