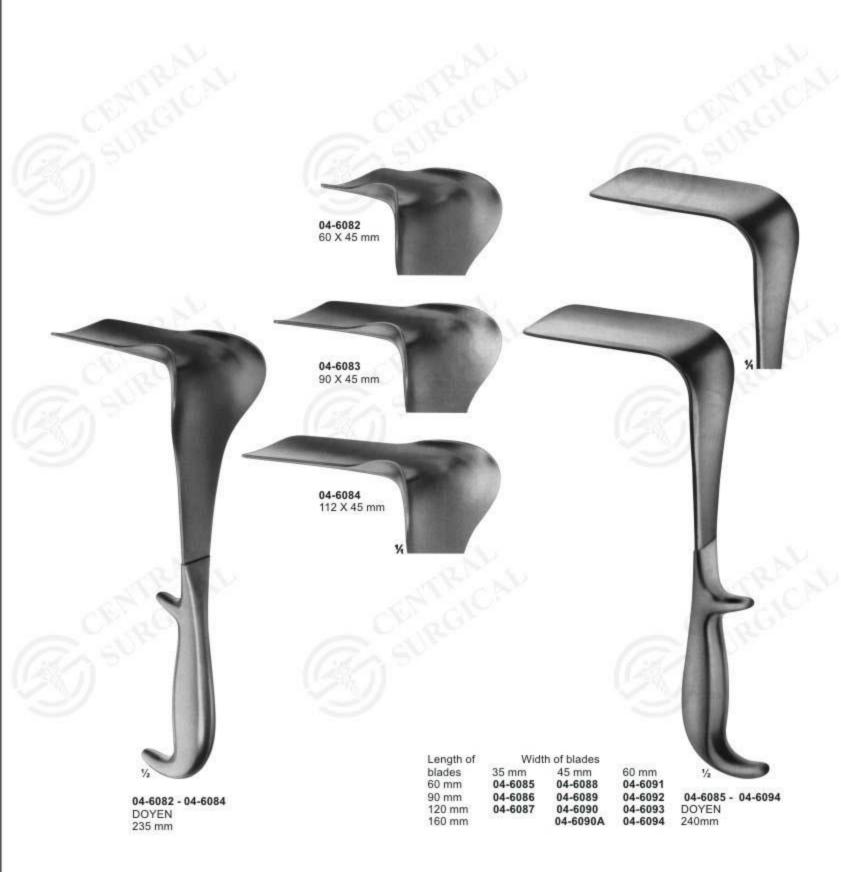

## Vaginal Specula / Retractors

04-6095 - 04-6099 BREISKY WIENER MODELL/ VIENNA PATTERN 04-6095 100 X 20 mm 04-6096 100 X 25 mm 04-6097 100 X 30 mm 04-6098 100 X 35 mm 04-6099 100 X 40 mm 300 mm 04-6100 - 04-6104 BREISKY WIENER MODELL/ VIENNA PATTERN 04-6100 130 X 20 mm 04-6101 130 X 25 mm 04-6102 130 X 30 mm 04-6103 130 X 35 mm 04-6104 130 X 40 mm 320 mm 04-6105 - 04-6106 WEISSBARTH 04-6105 80 X 28 mm 04-6106 85 X 42 mm 210 mm 04-6108 DOYEN lateral speculum 80 x 30 mm 250 mm