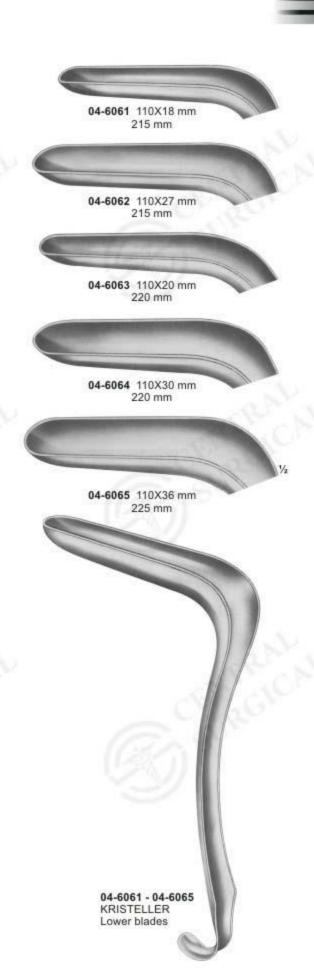

04-6040 - 04-6042 KRISTELLER

04-6040 70X27 mm

04-6041 75X30 mm 04-6042 90X36 mm

175 mm