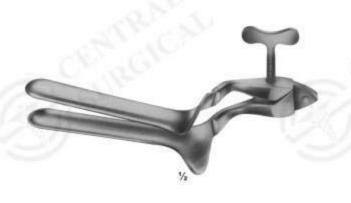

## Vaginal Specula

04-6016 - 04-6019 CUSCO 04-6016 80X24 mm 04-6017 80X32 mm 04-6018 90X36 mm 04-6019 110X37 mm

04-6023 - 04-6024 SEYFFERT 04-6023 100X17 mm 04-6024 110X33 mm 04-6020 - 04-6022 CUSCO 04-6020 80X32 mm 04-6021 90X37 mm 04-6022 115X37 mm