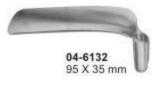

#### Vaginal Speculas

The mentioned blades (04-6118 - 04-6122 and 04-6125 - 04-6132) can be exchanged. They fit handle (04-6123), as well as handles (04-6133 and 04-6134).

BOZEMANN Set consisting of: