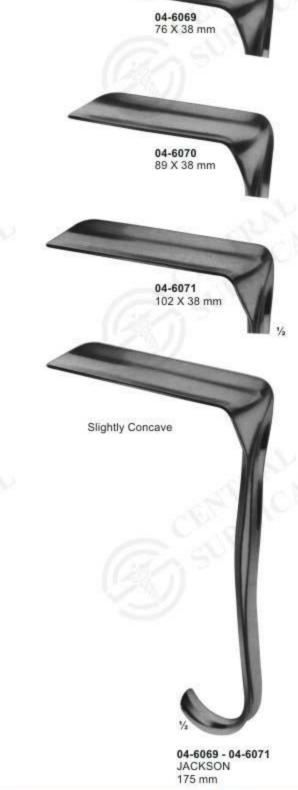

mm 04-6017 80X32 mm 04-6018 90X36 mm 04-6019 110X37 mm



04-6023 - 04-6024 SEYFFERT 04-6023 100X17 mm 04-6024 110X33 mm 04-6020 - 04-6022 CUSCO 04-6020 80X32 mm 04-6021 90X37 mm 04-6022 115X37 mm



04-6025 SEMM for children and virgins 180 mm 90X14-18mm

#### Vaginal Specula, Sets, Upper & Lower Blades



04-6033 - 04-6035

70X26 mm / 75 X30 mm

125 mm

75X30 mm / 80X35 mm

150 mm

04-6035 80X36 mm / 90X40mm

175mm

04-6036 - 04-6038

04-6036 80X8 mm

04-6037 80X10 mm

04-6038 90X14 mm

For children and infants

SEIDL

170 mm

04-6039 KRISTELLER 70X15 mm, (170 mm) For children

04-6040 - 04-6042 KRISTELLER

04-6040 70X27 mm

04-6041 75X30 mm 04-6042 90X36 mm

175 mm

#### Vaginal Specula-Sets, upper and lower blades



## Vaginal Specula-upper and lower blades





## Vaginal Specula







## Vaginal Specula-for children & virgins Vario Retractor



## Vaginal Specula-for children and virgins





## Vaginal Specula / Retractors



04-6095 - 04-6099 BREISKY WIENER MODELL/ VIENNA PATTERN 04-6095 100 X 20 mm 04-6096 100 X 25 mm 04-6097 100 X 30 mm 04-6098 100 X 35 mm 04-6099 100 X 40 mm 300 mm 04-6100 - 04-6104 BREISKY WIENER MODELL/ VIENNA PATTERN 04-6100 130 X 20 mm 04-6101 130 X 25 mm 04-6102 130 X 30 mm 04-6103 130 X 35 mm 04-6104 130 X 40 mm 320 mm 04-6105 - 04-6106 WEISSBARTH 04-6105 80 X 28 mm 04-6106 85 X 42 mm 210 mm 04-6108 DOYEN lateral speculum 80 x 30 mm 250 mm



# Vaginal & Wound Retractor / Vaginal Specula





#### Vaginal Speculas



The mentioned blades (04-6118 - 04-6122 and 04-6125 - 04-6132) can be exchanged. They fit handle (04-6123), as well as hand