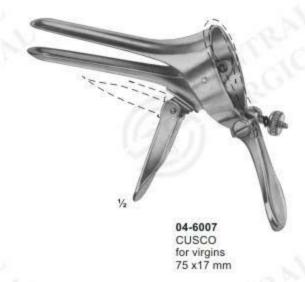

## Vaginal Specula

04-6016 - 04-6019 CUSCO 04-6016 80X24 mm 04-6017 80X32 mm 04-6018 90X36 mm 04-6019 110X37 mm

04-6023 - 04-6024 SEYFFERT 04-6023 100X17 mm 04-6024 110X33 mm 04-6020 - 04-6022 CUSCO 04-6020 80X32 mm 04-6021 90X37 mm 04-6022 115X37 mm