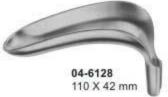

#### Vaginal Speculas

The mentioned blades (04-6118 - 04-6122 and 04-6125 - 04-6132) can be exchanged. They fit handle (04-6123), as well as handles (04-6133 and 04-6134).

BOZEMANN Set consisting of: