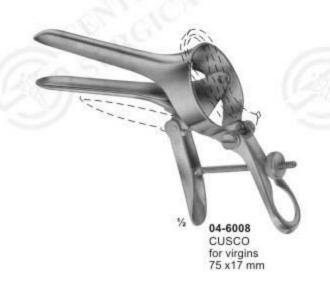

#### Vaginal specula



04-6001 COLLIN for children 53 x 10 mm



04-6002 - 04-6005 COLLIN 04-6002 100/90mm 28 mm 04-6003 100/90mm 32 mm 04-6004 105/95mm 35 mm 04-6005 115/105mm 40 mm width Total length/working length



04-6006 COLLIN for virgins 95/85 x 18 mm









## Vaginal Specula





04-6016 - 04-6019 CUSCO 04-6016 80X24 mm 04-6017 80X32 mm 04-6018 90X36 mm 04-6019 110X37 mm



04-6023 - 04-6024 SEYFFERT 04-6023 100X17 mm 04-6024 110X33 mm 04-6020 - 04-6022 CUSCO 04-6020 80X32 mm 04-6021 90X37 mm 04-6022 115X37 mm



04-6025 SEMM for children and virgins 180 mm 90X14-18mm

#### Vaginal Specula, Sets, Upper & Lower Blades



04-6033 - 04-6035

70X26 mm / 75 X30 mm

125 mm

75X30 mm / 80X35 mm

150 mm

04-6035 80X36 mm / 90X40mm

175mm

04-6036 - 04-6038

04-6036 80X8 mm

04-6037 80X10 mm

04-6038 90X14 mm

For children and infants

SEIDL

170 mm

04-6039 KRISTELLER 70X15 mm, (170 mm) For children

04-6040 - 04-6042 KRISTELLER

04-6040 70X27 mm

04-6041 75X30 mm 04-6042 90X36 mm

175 mm

#### Vaginal Specula-Sets, upper and lower blades



#