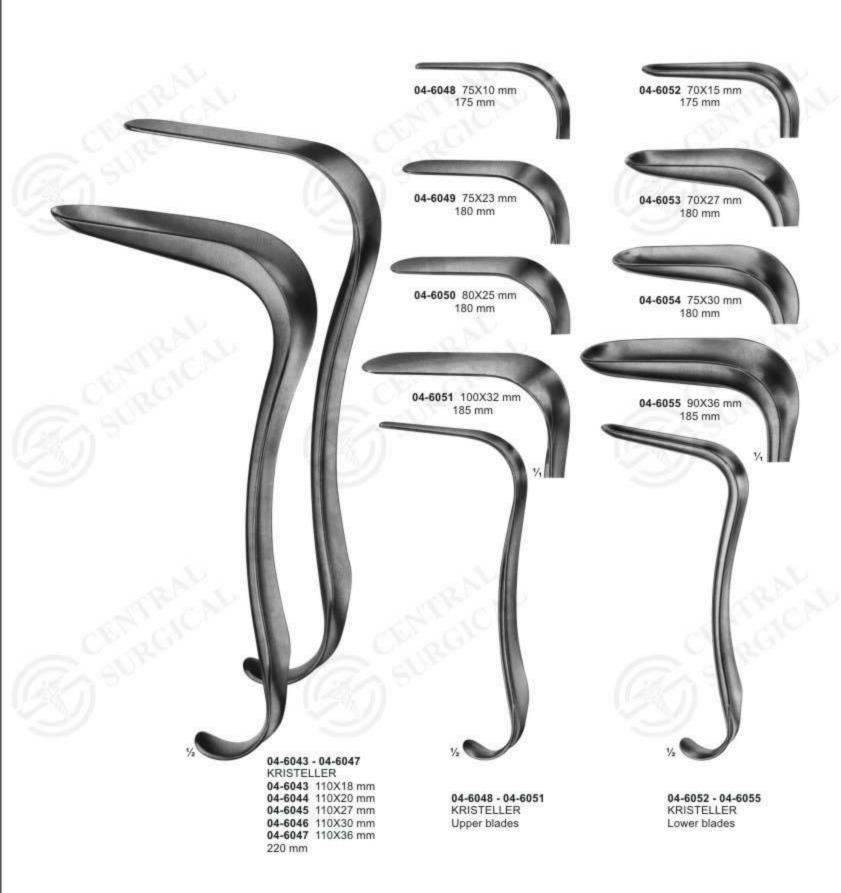

04-6036 - 04-6038

04-6036 80X8 mm

04-6037 80X10 mm

04-6038 90X14 mm

For children and infants

SEIDL

170 mm

04-6039 KRISTELLER 70X15 mm, (170 mm) For children

04-6040 - 04-6042 KRISTELLER

04-6040 70X27 mm

04-6041 75X30 mm 04-6042 90X36 mm

175 mm