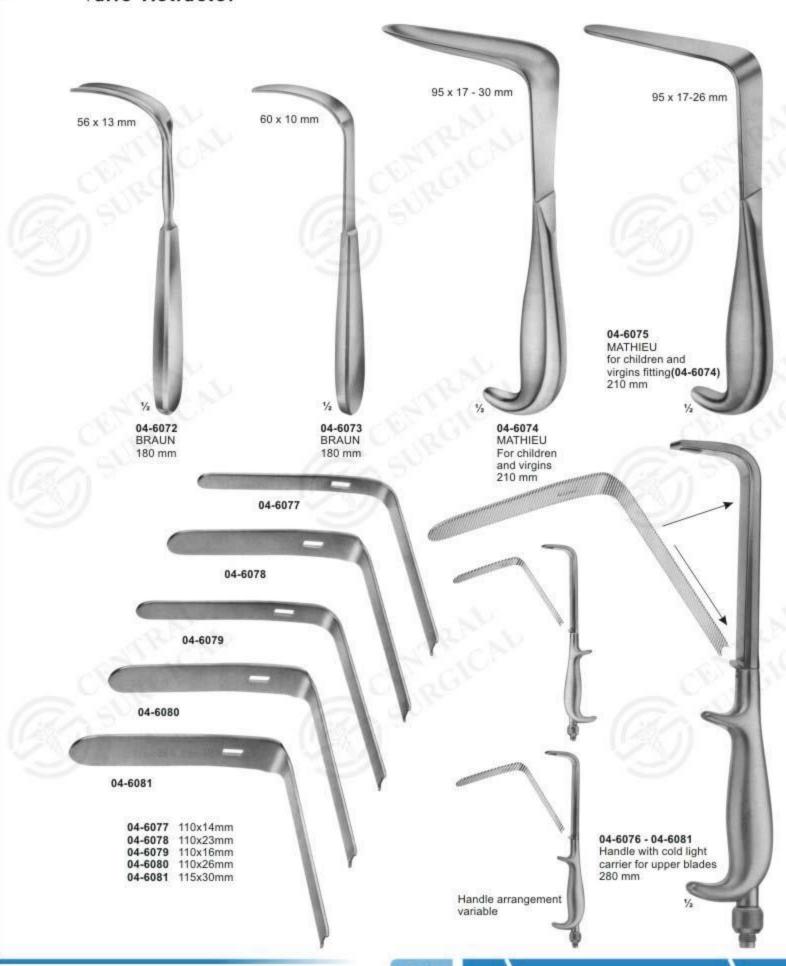

23 - 04-6024 SEYFFERT 04-6023 100X17 mm 04-6024 110X33 mm 04-6020 - 04-6022 CUSCO 04-6020 80X32 mm 04-6021 90X37 mm 04-6022 115X37 mm



04-6025 SEMM for children and virgins 180 mm 90X14-18mm

#### Vaginal Specula, Sets, Upper & Lower Blades



04-6033 - 04-6035

70X26 mm / 75 X30 mm

125 mm

75X30 mm / 80X35 mm

150 mm

04-6035 80X36 mm / 90X40mm

175mm

04-6036 - 04-6038

04-6036 80X8 mm

04-6037 80X10 mm

04-6038 90X14 mm

For children and infants

SEIDL

170 mm

04-6039 KRISTELLER 70X15 mm, (170 mm) For children

04-6040 - 04-6042 KRISTELLER

04-6040 70X27 mm

04-6041 75X30 mm 04-6042 90X36 mm

175 mm

#### Vaginal Specula-Sets, upper and lower blades



## Vaginal Specula-upper and lower blades





## Vaginal Specula







## Vaginal Specula-for children & virgins Vario Retractor



## Vaginal Specula-for children and virgins





## Vaginal Specula / Retractors



04-6095 - 04-6099 BREISKY WIENER MODELL/ VIENNA PATTERN 04-6095 100 X 20 mm 04-6096 100 X 25 mm 04-6097 100 X 30 mm 04-6098 100 X 35 mm 04-6099 100 X 40 mm 300 mm 04-6100 - 04-6104 BREISKY WIENER MODELL/ VIENNA PATTERN 04-6100 130 X 20 mm 04-6101 130 X 25 mm 04-6102 130 X 30 mm 04-6103 130 X 35 mm 04-6104 130 X 40 mm 320 mm 04-6105 - 04-6106 WEISSBARTH 04-6105 80 X 28 mm 04-6106 85 X 42 mm 210 mm 04-6108 DOYEN lateral speculum 80 x 30 mm 250 mm



# Vaginal & Wound Retractor / Vaginal Specula





#### Vaginal Speculas



The mentioned blades (04-6118 - 04-6122 and 04-6125 - 04-6132) can be exchanged. They fit handle (04-6123), as well as handles (04-6133 and 04-6134).











BOZEMANN Set consisting o