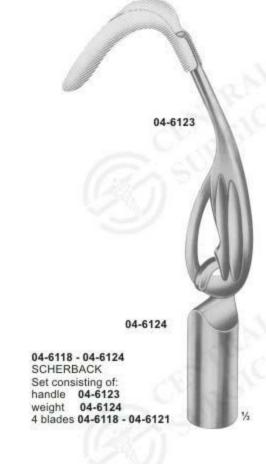

#### Vaginal Speculas

The mentioned blades (04-6118 - 04-6122 and 04-6125 - 04-6132) can be exchanged. They fit handle (04-6123), as well as handles (04-6133 and 04-6134).

BOZEMANN Set consisting of: