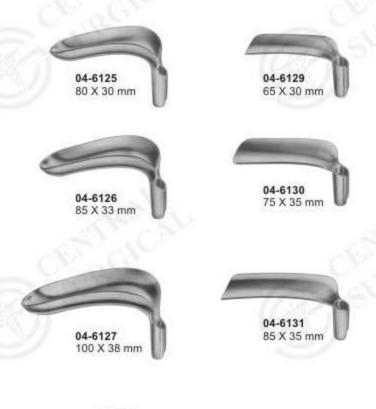

#### Vaginal Speculas

The mentioned blades (04-6118 - 04-6122 and 04-6125 - 04-6132) can be exchanged. They fit handle (04-6123), as well as handles (04-6133 and 04-6134).

BOZEMANN Set consisting of: