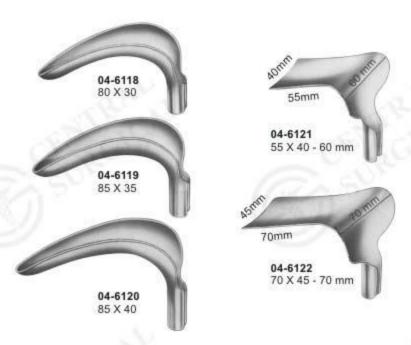

#### Vaginal Speculas

The mentioned blades (04-6118 - 04-6122 and 04-6125 - 04-6132) can be exchanged. They fit handle (04-6123), as well as handles (04-6133 and 04-6134).

BOZEMANN Set consisting of: