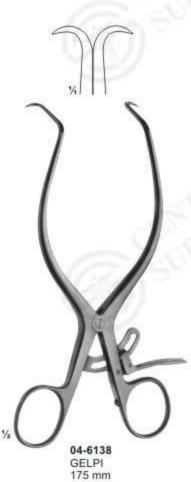

ula / Retractors



04-6095 - 04-6099 BREISKY WIENER MODELL/ VIENNA PATTERN 04-6095 100 X 20 mm 04-6096 100 X 25 mm 04-6097 100 X 30 mm 04-6098 100 X 35 mm 04-6099 100 X 40 mm 300 mm 04-6100 - 04-6104 BREISKY WIENER MODELL/ VIENNA PATTERN 04-6100 130 X 20 mm 04-6101 130 X 25 mm 04-6102 130 X 30 mm 04-6103 130 X 35 mm 04-6104 130 X 40 mm 320 mm 04-6105 - 04-6106 WEISSBARTH 04-6105 80 X 28 mm 04-6106 85 X 42 mm 210 mm 04-6108 DOYEN lateral speculum 80 x 30 mm 250 mm



# Vaginal & Wound Retractor / Vaginal Specula





#### Vaginal Speculas



The mentioned blades (04-6118 - 04-6122 and 04-6125 - 04-6132) can be exchanged. They fit handle (04-6123), as well as handles (04-6133 and 04-6134).











BOZEMANN Set consisting of:



# Vaginal Retractors



04-6135 JOLL (FRIEDMAN) 155 mm