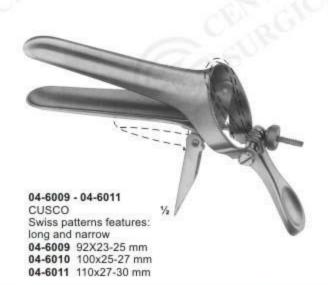

## Vaginal Specula

04-6016 - 04-6019 CUSCO 04-6016 80X24 mm 04-6017 80X32 mm 04-6018 90X36 mm 04-6019 110X37 mm

04-6023 - 04-6024 SEYFFERT 04-6023 100X17 mm 04-6024 110X33 mm 04-6020 - 04-6022 CUSCO 04-6020 80X32 mm 04-6021 90X37 mm 04-6022 115X37 mm