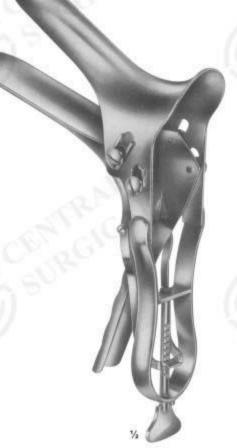

## Vaginal Specula

04-6016 - 04-6019 CUSCO 04-6016 80X24 mm 04-6017 80X32 mm 04-6018 90X36 mm 04-6019 110X37 mm

04-6023 - 04-6024 SEYFFERT 04-6023 100X17 mm 04-6024 110X33 mm 04-6020 - 04-6022 CUSCO 04-6020 80X32 mm 04-6021 90X37 mm 04-6022 115X37 mm