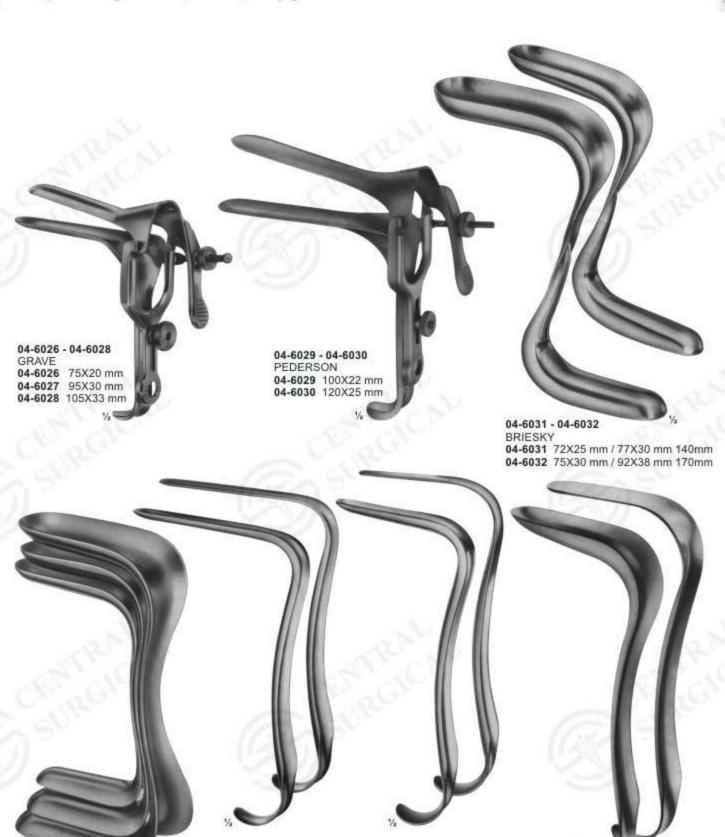

#### Vaginal Specula, Sets, Upper & Lower Blades

04-6033 - 04-6035

70X26 mm / 75 X30 mm

125 mm

75X30 mm / 80X35 mm

150 mm

04-6035 80X36 mm / 90X40mm

175mm

04-6040 - 04-6042 KRISTELLER

04-6040 70X27 mm

04-6041 75X30 mm 04-6042 90X36 mm

175 mm