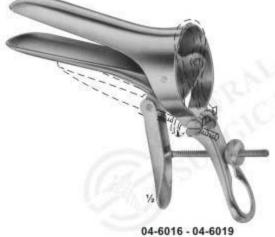

## Vaginal Specula

04-6016 - 04-6019 CUSCO 04-6016 80X24 mm 04-6017 80X32 mm 04-6018 90X36 mm 04-6019 110X37 mm

04-6023 - 04-6024 SEYFFERT 04-6023 100X17 mm 04-6024 110X33 mm 04-6020 - 04-6022 CUSCO 04-6020 80X32 mm 04-6021 90X37 mm 04-6022 115X37 mm